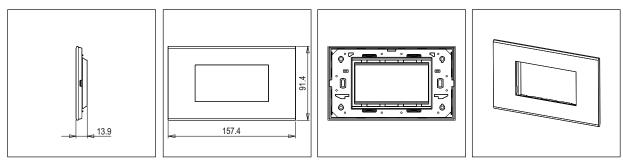

### Drawings:

## Code: Series: Family: Module Size: Colour: Mark: Rated supply voltage: Maximum resistive load: Dimensions: Weight:

C6404 .16 CUBE Series Flat'5 plates with frames Four Module Matt Gold Norisys ---92.7mm x 229.4mm x 13.9mm