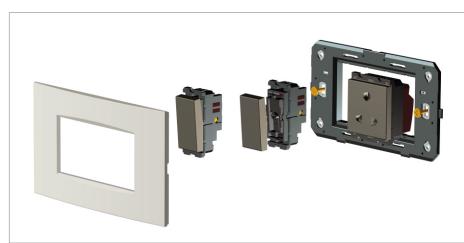

#### Installation:

Installation of the product should be carried out in compliance with the current regulations regarding the installation of electrical systems in the country where the product is installed.

The product should be installed by a trained professional following all safety norms.

Keep away from water and wet surfaces. While mounting the product, hands should not be wet.