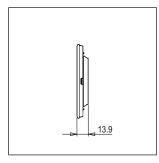

# norisys®

### **CUBE Series**

# C6404.03

4M Plate - 4 module Ice Silver









Code: C6404 .03
Series: CUBE Series

Family: Flat'5 plates with frames

Module Size: Four Module
Colour: Ice Silver
Mark: Norisys
Rated supply voltage: --

Maximum resistive load: -

Dimensions: 91.4mm x 157.4mm x 13.9mm

Weight: 125.60g

## Wiring Diagram:



#### Drawings:









#### Installation:



Installation of the product should be carried out in compliance with the current regulations regarding the installation of electrical systems in the country where the product is installed.

The product should be installed by a trained professional following all safety norms.

Keep away from water and wet surfaces. While mounting the product, hands should not be wet.