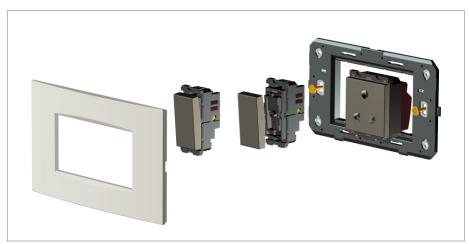

#### Installation:

Installation of the product should be carried out in compliance with the current regulations regarding the installation of electrical systems in the country where the product is installed.

The product should be installed by a trained professional following all safety norms.

Keep away from water and wet surfaces. While mounting the product, hands should not be wet.