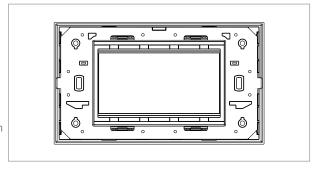

# norisys®

### **CUBE Series**

# C6404.03

4M Plate - 4 module Ice Silver









Code: C6404 .03
Series: CUBE Series

Family: Flat'5 plates with frames

Module Size: Four Module
Colour: Ice Silver
Mark: Norisys
Rated supply voltage: --

Maximum resistive load: -

Dimensions: 91.4mm x 157.4mm x 13.9mm

Weight: 125.60g

## Wiring Diagram:



#### Drawings:









#### Installation:



Installation of the product should be carried out in compliance with the current regulations regarding the installation of electrical systems in the country where the product is installed.

The product should be installed by a trained professional following all safety norms.

Keep away from water and wet surfaces. While mounting the product, hands should not be wet.