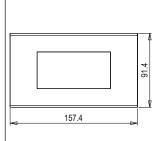

# norisys®

### **CUBE Series**

# C6404.03

4M Plate - 4 module Ice Silver









Code: C6404 .03
Series: CUBE Series

Family: Flat'5 plates with frames

Module Size: Four Module
Colour: Ice Silver
Mark: Norisys
Rated supply voltage: --

Maximum resistive load: -

Dimensions: 91.4mm x 157.4mm x 13.9mm

Weight: 125.60g

## Wiring Diagram:



#### Drawings:









#### Installation:



Installation of the product should be carried out in compliance with the current regulations regarding the installation of electrical systems in the country where the product is installed.

The product should be installed by a trained professional following all safety norms.

Keep away from water and wet surfaces. While mounting the product, hands should not be wet.