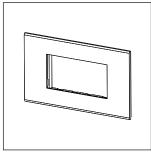

# C6404.01

4M Plate - 4 module Frost White

Code: C6404 .01
Series: CUBE Series

Family: Flat'5 plates with frames

Module Size: Four Module
Colour: Frost White
Mark: Norisys
Rated supply voltage: --

Maximum resistive load: –

Dimensions: 91.4mm x 157.4mm x 13.9mm

Weight: 125.60g