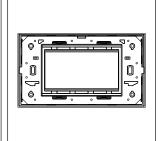

# C6404.01

4M Plate - 4 module Frost White

Code: C6404 .01
Series: CUBE Series

Family: Flat'5 plates with frames

Module Size: Four Module
Colour: Frost White
Mark: Norisys
Rated supply voltage: --

Maximum resistive load: –

Dimensions: 91.4mm x 157.4mm x 13.9mm

Weight: 125.60g