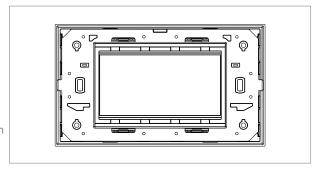

### **CUBE Series**

# C6404.01

4M Plate - 4 module Frost White









Code: C6404 .01
Series: CUBE Series

Family: Flat'5 plates with frames

Module Size: Four Module
Colour: Frost White
Mark: Norisys
Rated supply voltage: --

Maximum resistive load: –

Dimensions: 91.4mm x 157.4mm x 13.9mm

Weight: 125.60g

# Wiring Diagram:



#### Drawings:









#### Installation:



Installation of the product should be carried out in compliance with the current regulations regarding the installation of electrical systems in the country where the product is installed.

The product should be installed by a trained professional following all safety norms.

Keep away from water and wet surfaces. While mounting the product, hands should not be wet.