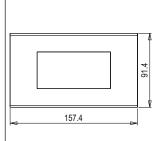

### **CUBE Series**

# C6404.01

4M Plate - 4 module Frost White









Code: C6404 .01
Series: CUBE Series

Family: Flat'5 plates with frames

Module Size: Four Module
Colour: Frost White
Mark: Norisys
Rated supply voltage: --

Maximum resistive load: –

Dimensions: 91.4mm x 157.4mm x 13.9mm

Weight: 125.60g

# Wiring Diagram:



#### Drawings:









#### Installation:



Installation of the product should be carried out in compliance with the current regulations regarding the installation of electrical systems in the country where the product is installed.

The product should be installed by a trained professional following all safety norms.

Keep away from water and wet surfaces. While mounting the product, hands should not be wet.