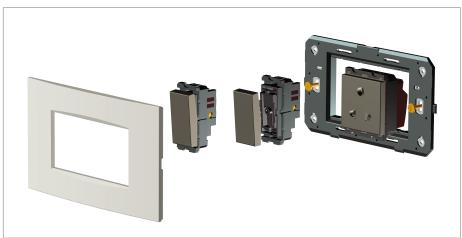

#### Installation:

Installation of the product should be carried out in compliance with the current regulations regarding the installation of electrical systems in the country where the product is installed.

The product should be installed by a trained professional following all safety norms.

Keep away from water and wet surfaces. While mounting the product, hands should not be wet.