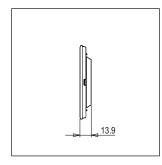

### **CUBE Series**

# C6404.01

4M Plate - 4 module Frost White









Code: C6404 .01
Series: CUBE Series

Family: Flat'5 plates with frames

Module Size: Four Module
Colour: Frost White
Mark: Norisys
Rated supply voltage: --

Maximum resistive load: –

Dimensions: 91.4mm x 157.4mm x 13.9mm

Weight: 125.60g

# Wiring Diagram:



#### Drawings:









#### Installation:



Installation of the product should be carried out in compliance with the current regulations regarding the installation of electrical systems in the country where the product is installed.

The product should be installed by a trained professional following all safety norms.

Keep away from water and wet surfaces. While mounting the product, hands should not be wet.