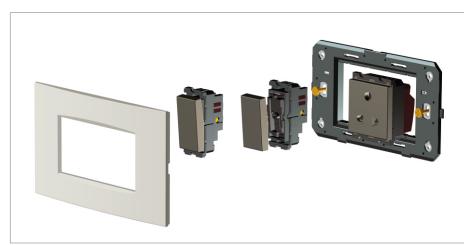

## Wiring Diagram:

Module Size: Colour: Mark: Rated supply voltage: Maximum resistive load: Dimensions: Weight: C6403 .25 CUBE Series Flat'5 plates with frames Three Module Cocoa Brown Norisys --

91.4mm x 157.4mm x 13.9mm 88.70g