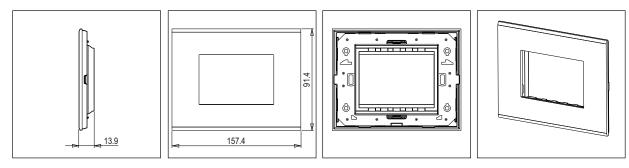

## Wiring Diagram:

Module Size: Colour: Mark: Rated supply voltage: Maximum resistive load: Dimensions: Weight: C6403 .25 CUBE Series Flat'5 plates with frames Three Module Cocoa Brown Norisys --

91.4mm x 157.4mm x 13.9mm 88.70g

### Drawings:

Code: Series:

Family: