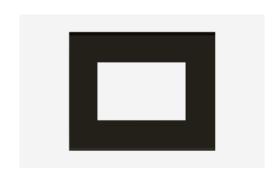

## C6403.17

3M Plate - 3 module Charcoal Black

Code: C6403 .17
Series: CUBE Series

Family: Flat'5 plates with frames

Module Size: Three Module
Colour: Charcoal Black

Mark: Norisys

Rated supply voltage:

Maximum resistive load: