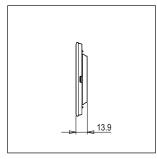

# norisys®

## **CUBE Series**

## C6403.17

3M Plate - 3 module Charcoal Black









Code: C6403 .17
Series: CUBE Series

Family: Flat'5 plates with frames

Module Size: Three Module
Colour: Charcoal Black

Mark: Norisys

Rated supply voltage:

Maximum resistive load:

Dimensions: 91.4mm x 157.4mm x 13.9mm

Weight: 88.70g

## Wiring Diagram:



### Drawings:









#### Installation:



Installation of the product should be carried out in compliance with the current regulations regarding the installation of electrical systems in the country where the product is installed.

The product should be installed by a trained professional following all safety norms.

Keep away from water and wet surfaces. While mounting the product, hands should not be wet.