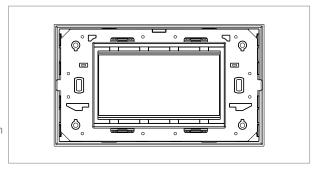

# norisys®

## **CUBE Series**

## C6403.17

3M Plate - 3 module Charcoal Black









Code: C6403 .17
Series: CUBE Series

Family: Flat'5 plates with frames

Module Size: Three Module
Colour: Charcoal Black

Mark: Norisys

Rated supply voltage:

Maximum resistive load:

Dimensions: 91.4mm x 157.4mm x 13.9mm

Weight: 88.70g

## Wiring Diagram:



### Drawings:









#### Installation:



Installation of the product should be carried out in compliance with the current regulations regarding the installation of electrical systems in the country where the product is installed.

The product should be installed by a trained professional following all safety norms.

Keep away from water and wet surfaces. While mounting the product, hands should not be wet.