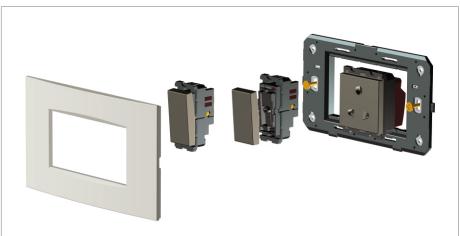

#### Installation:

Installation of the product should be carried out in compliance with the current regulations regarding the installation of electrical systems in the country where the product is installed.

The product should be installed by a trained professional following all safety norms.

Keep away from water and wet surfaces. While mounting the product, hands should not be wet.