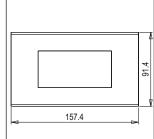

# norisys®

## **CUBE Series**

## C6403.17

3M Plate - 3 module Charcoal Black









Code: C6403 .17
Series: CUBE Series

Family: Flat'5 plates with frames

Module Size: Three Module
Colour: Charcoal Black

Mark: Norisys

Rated supply voltage:

Maximum resistive load:

Dimensions: 91.4mm x 157.4mm x 13.9mm

Weight: 88.70g

## Wiring Diagram:



### Drawings:









#### Installation:



Installation of the product should be carried out in compliance with the current regulations regarding the installation of electrical systems in the country where the product is installed.

The product should be installed by a trained professional following all safety norms.

Keep away from water and wet surfaces. While mounting the product, hands should not be wet.