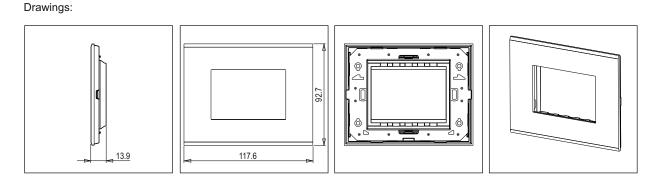

## Wiring Diagram:

Weight:

Dimensions:

Code: Series:

Family:

Colour:

Mark:

Module Size: