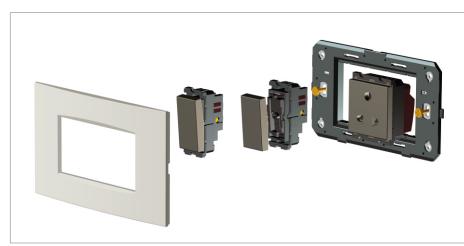

## Installation:

Installation of the product should be carried out in compliance with the current regulations regarding the installation of electrical systems in the country where the product is installed.

The product should be installed by a trained professional following all safety norms.

Keep away from water and wet surfaces. While mounting the product, hands should not be wet.