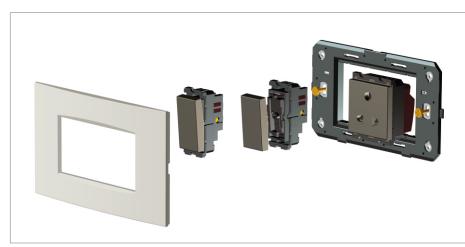

## C6403.03

3M Plate - 3 module Ice Silver

C6403 .03

**CUBE** Series

Three Module

Ice Silver

Norisys

88.70g

---

Flat'5 plates with frames

92.7mm x 117.6mm x 13.9mm