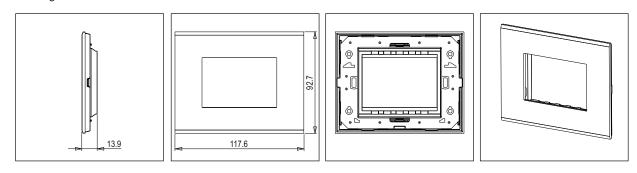

---

Flat'5 plates with frames

92.7mm x 117.6mm x 13.9mm

## Wiring Diagram:

Drawings:

Weight:

Dimensions:

Code: Series:

Family:

Colour:

Mark: