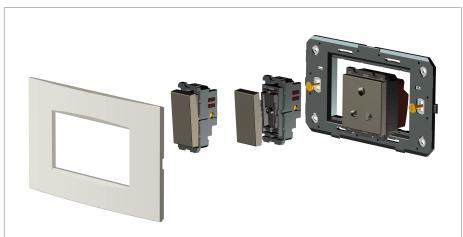

#### Drawings:

#### Installation:

Installation of the product should be carried out in compliance with the current regulations regarding the installation of electrical systems in the country where the product is installed.

The product should be installed by a trained professional following all safety norms.

Keep away from water and wet surfaces. While mounting the product, hands should not be wet.