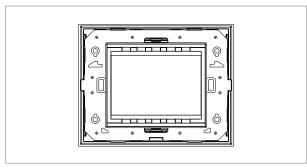

## C6403.01

3M Plate - 3 module Frost White

Code: C6403 .01
Series: CUBE Series

Family: Flat'5 plates with frames

Module Size: Three Module
Colour: Frost White
Mark: Norisys
Rated supply voltage: --

Maximum resistive load: –

#### Drawings: