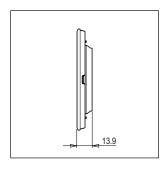

# norisys®

#### **CUBE Series**

## C6403.01

3M Plate - 3 module Frost White









Code: C6403 .01
Series: CUBE Series

Family: Flat'5 plates with frames

Module Size: Three Module
Colour: Frost White
Mark: Norisys
Rated supply voltage: --

Maximum resistive load: –

Dimensions: 92.7mm x 117.6mm x 13.9mm

Weight: 88.70g

### Wiring Diagram:



#### Drawings:









#### Installation:



Installation of the product should be carried out in compliance with the current regulations regarding the installation of electrical systems in the country where the product is installed.

The product should be installed by a trained professional following all safety norms.

Keep away from water and wet surfaces. While mounting the product, hands should not be wet.