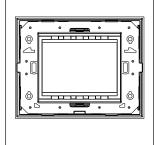

## C6403.01

3M Plate - 3 module Frost White

Code: C6403 .01
Series: CUBE Series

Family: Flat'5 plates with frames

Module Size: Three Module
Colour: Frost White
Mark: Norisys
Rated supply voltage: --

Maximum resistive load: –

#### Drawings: