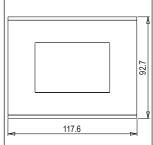

# norisys®

#### **CUBE Series**

## C6403.01

3M Plate - 3 module Frost White









Code: C6403 .01
Series: CUBE Series

Family: Flat'5 plates with frames

Module Size: Three Module
Colour: Frost White
Mark: Norisys
Rated supply voltage: --

Maximum resistive load: –

Dimensions: 92.7mm x 117.6mm x 13.9mm

Weight: 88.70g

### Wiring Diagram:



#### Drawings:









#### Installation:



Installation of the product should be carried out in compliance with the current regulations regarding the installation of electrical systems in the country where the product is installed.

The product should be installed by a trained professional following all safety norms.

Keep away from water and wet surfaces. While mounting the product, hands should not be wet.