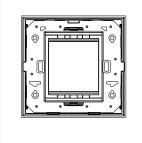

# norisys®

## **CUBE Series**

## C6402.25

2M Plate - 2 module Cocoa Brown









Code: C6402 .25
Series: CUBE Series

Family: Flat'5 plates with frames

Module Size: Two Module
Colour: Cocoa Brown
Mark: Norisys
Rated supply voltage: --

Maximum resistive load: -

Dimensions: 92.7mm x 117.6mm x 13.9mm

Weight: 77.90g

## Wiring Diagram:



### Drawings:









#### Installation:



Installation of the product should be carried out in compliance with the current regulations regarding the installation of electrical systems in the country where the product is installed.

The product should be installed by a trained professional following all safety norms.

Keep away from water and wet surfaces. While mounting the product, hands should not be wet.