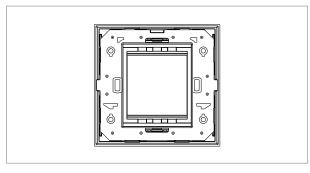

# norisys®

## **CUBE Series**

## C6402.25

2M Plate - 2 module Cocoa Brown









Code: C6402 .25
Series: CUBE Series

Family: Flat'5 plates with frames

Module Size: Two Module
Colour: Cocoa Brown
Mark: Norisys
Rated supply voltage: --

Maximum resistive load: -

Dimensions: 92.7mm x 117.6mm x 13.9mm

Weight: 77.90g

## Wiring Diagram:



### Drawings:









#### Installation:



Installation of the product should be carried out in compliance with the current regulations regarding the installation of electrical systems in the country where the product is installed.

The product should be installed by a trained professional following all safety norms.

Keep away from water and wet surfaces. While mounting the product, hands should not be wet.