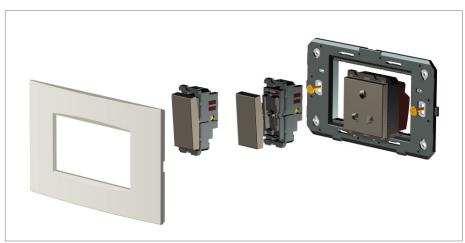

#### Installation:

Installation of the product should be carried out in compliance with the current regulations regarding the installation of electrical systems in the country where the product is installed.

The product should be installed by a trained professional following all safety norms.

Keep away from water and wet surfaces. While mounting the product, hands should not be wet.