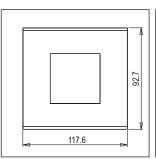

# norisys®

## **CUBE Series**

## C6402.25

2M Plate - 2 module Cocoa Brown









Code: C6402 .25
Series: CUBE Series

Family: Flat'5 plates with frames

Module Size: Two Module
Colour: Cocoa Brown
Mark: Norisys
Rated supply voltage: --

Maximum resistive load: -

Dimensions: 92.7mm x 117.6mm x 13.9mm

Weight: 77.90g

## Wiring Diagram:



### Drawings:









#### Installation:



Installation of the product should be carried out in compliance with the current regulations regarding the installation of electrical systems in the country where the product is installed.

The product should be installed by a trained professional following all safety norms.

Keep away from water and wet surfaces. While mounting the product, hands should not be wet.