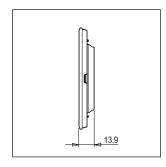

# norisys®

## **CUBE Series**

## C6402.25

2M Plate - 2 module Cocoa Brown









Code: C6402 .25
Series: CUBE Series

Family: Flat'5 plates with frames

Module Size: Two Module
Colour: Cocoa Brown
Mark: Norisys
Rated supply voltage: --

Maximum resistive load: -

Dimensions: 92.7mm x 117.6mm x 13.9mm

Weight: 77.90g

## Wiring Diagram:



### Drawings:









#### Installation:



Installation of the product should be carried out in compliance with the current regulations regarding the installation of electrical systems in the country where the product is installed.

The product should be installed by a trained professional following all safety norms.

Keep away from water and wet surfaces. While mounting the product, hands should not be wet.