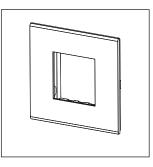

# norisys®

## **CUBE Series**

## C6402.25

2M Plate - 2 module Cocoa Brown









Code: C6402 .25
Series: CUBE Series

Family: Flat'5 plates with frames

Module Size: Two Module
Colour: Cocoa Brown
Mark: Norisys
Rated supply voltage: --

Maximum resistive load: -

Dimensions: 92.7mm x 117.6mm x 13.9mm

Weight: 77.90g

## Wiring Diagram:



### Drawings:









#### Installation:



Installation of the product should be carried out in compliance with the current regulations regarding the installation of electrical systems in the country where the product is installed.

The product should be installed by a trained professional following all safety norms.

Keep away from water and wet surfaces. While mounting the product, hands should not be wet.