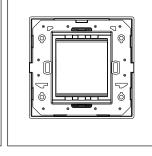

## **CUBE Series**

# C6402 .17

2M Plate - 2 module Charcoal Black





#### Wiring Diagram:



Code: Series: Family: Module Size: Colour: Mark: Rated supply voltage: Maximum resistive load: Dimensions: Weight: C6402 .17 CUBE Series Flat'5 plates with frames Two Module Charcoal Black Norisys

92.7mm x 117.6mm x 13.9mm 77.90g

#### Drawings:









### Installation:



Installation of the product should be carried out in compliance with the current regulations regarding the installation of electrical systems in the country where the product is installed.

The product should be installed by a trained professional following all safety norms.

Keep away from water and wet surfaces. While mounting the product, hands should not be wet.