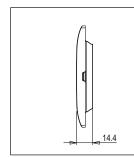

## **CUBE Series**

# C6402 .17

2M Plate - 2 module Charcoal Black





#### Wiring Diagram:



Code: Series: Family: Module Size: Colour: Mark: Rated supply voltage: Maximum resistive load: Dimensions: Weight: C6402 .17 CUBE Series Flat'5 plates with frames Two Module Charcoal Black Norisys

92.7mm x 117.6mm x 13.9mm 77.90g

#### Drawings:









### Installation:



Installation of the product should be carried out in compliance with the current regulations regarding the installation of electrical systems in the country where the product is installed.

The product should be installed by a trained professional following all safety norms.

Keep away from water and wet surfaces. While mounting the product, hands should not be wet.