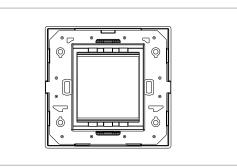

## **CUBE Series**

# C6402 .17

2M Plate - 2 module Charcoal Black





#### Wiring Diagram:



Code: Series: Family: Module Size: Colour: Mark: Rated supply voltage: Maximum resistive load: Dimensions: Weight: C6402 .17 CUBE Series Flat'5 plates with frames Two Module Charcoal Black Norisys

92.7mm x 117.6mm x 13.9mm 77.90g

#### Drawings:









### Installation:



Installation of the product should be carried out in compliance with the current regulations regarding the installation of electrical systems in the country where the product is installed.

The product should be installed by a trained professional following all safety norms.

Keep away from water and wet surfaces. While mounting the product, hands should not be wet.