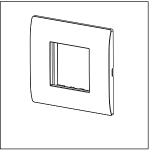

## **CUBE Series**

# C6402 .17

2M Plate - 2 module Charcoal Black





#### Wiring Diagram:



Code: Series: Family: Module Size: Colour: Mark: Rated supply voltage: Maximum resistive load: Dimensions: Weight: C6402 .17 CUBE Series Flat'5 plates with frames Two Module Charcoal Black Norisys

92.7mm x 117.6mm x 13.9mm 77.90g

#### Drawings:









### Installation:



Installation of the product should be carried out in compliance with the current regulations regarding the installation of electrical systems in the country where the product is installed.

The product should be installed by a trained professional following all safety norms.

Keep away from water and wet surfaces. While mounting the product, hands should not be wet.