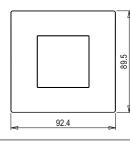

## **CUBE Series**

# C6402 .17

2M Plate - 2 module Charcoal Black





#### Wiring Diagram:



Code: Series: Family: Module Size: Colour: Mark: Rated supply voltage: Maximum resistive load: Dimensions: Weight: C6402 .17 CUBE Series Flat'5 plates with frames Two Module Charcoal Black Norisys

92.7mm x 117.6mm x 13.9mm 77.90g

#### Drawings:









### Installation:



Installation of the product should be carried out in compliance with the current regulations regarding the installation of electrical systems in the country where the product is installed.

The product should be installed by a trained professional following all safety norms.

Keep away from water and wet surfaces. While mounting the product, hands should not be wet.