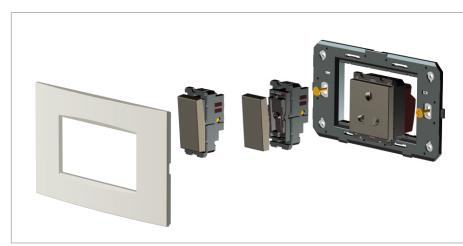

#### Drawings:

### Installation:

Installation of the product should be carried out in compliance with the current regulations regarding the installation of electrical systems in the country where the product is installed.

The product should be installed by a trained professional following all safety norms.

Keep away from water and wet surfaces. While mounting the product, hands should not be wet.