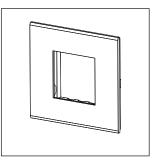

# norisys®

## **CUBE Series**

## C6402.16

2M Plate - 2 module Matt Gold









Code: C6402 .16
Series: CUBE Series

Family: Flat'5 plates with frames

Module Size: Two Module
Colour: Matt Gold
Mark: Norisys
Rated supply voltage: --

Maximum resistive load: –

Dimensions: 92.7mm x 117.6mm x 13.9mm

Weight: 77.90g

## Wiring Diagram:



### Drawings:









#### Installation:



Installation of the product should be carried out in compliance with the current regulations regarding the installation of electrical systems in the country where the product is installed.

The product should be installed by a trained professional following all safety norms.

Keep away from water and wet surfaces. While mounting the product, hands should not be wet.