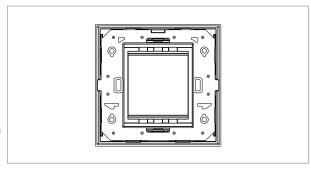

# norisys®

## **CUBE Series**

## C6402.16

2M Plate - 2 module Matt Gold









Code: C6402 .16
Series: CUBE Series

Family: Flat'5 plates with frames

Module Size: Two Module
Colour: Matt Gold
Mark: Norisys
Rated supply voltage: --

Maximum resistive load: –

Dimensions: 92.7mm x 117.6mm x 13.9mm

Weight: 77.90g

## Wiring Diagram:



### Drawings:









#### Installation:



Installation of the product should be carried out in compliance with the current regulations regarding the installation of electrical systems in the country where the product is installed.

The product should be installed by a trained professional following all safety norms.

Keep away from water and wet surfaces. While mounting the product, hands should not be wet.