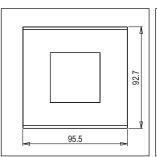

# norisys®

## **CUBE Series**

## C6402.16

2M Plate - 2 module Matt Gold









Code: C6402 .16
Series: CUBE Series

Family: Flat'5 plates with frames

Module Size: Two Module
Colour: Matt Gold
Mark: Norisys
Rated supply voltage: --

Maximum resistive load: –

Dimensions: 92.7mm x 117.6mm x 13.9mm

Weight: 77.90g

## Wiring Diagram:



### Drawings:









#### Installation:



Installation of the product should be carried out in compliance with the current regulations regarding the installation of electrical systems in the country where the product is installed.

The product should be installed by a trained professional following all safety norms.

Keep away from water and wet surfaces. While mounting the product, hands should not be wet.