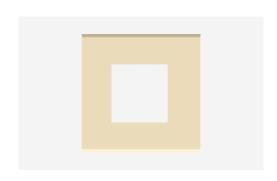

## C6402.16

2M Plate - 2 module Matt Gold

Code: C6402 .16
Series: CUBE Series

Family: Flat'5 plates with frames

Module Size: Two Module
Colour: Matt Gold
Mark: Norisys
Rated supply voltage: --

Maximum resistive load: –