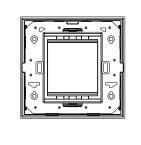

# norisys®

## **CUBE Series**

## C6402.16

2M Plate - 2 module Matt Gold









Code: C6402 .16
Series: CUBE Series

Family: Flat'5 plates with frames

Module Size: Two Module
Colour: Matt Gold
Mark: Norisys
Rated supply voltage: --

Maximum resistive load: –

Dimensions: 92.7mm x 117.6mm x 13.9mm

Weight: 77.90g

## Wiring Diagram:



### Drawings:









#### Installation:



Installation of the product should be carried out in compliance with the current regulations regarding the installation of electrical systems in the country where the product is installed.

The product should be installed by a trained professional following all safety norms.

Keep away from water and wet surfaces. While mounting the product, hands should not be wet.