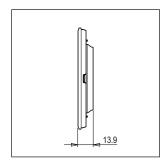

# norisys®

## **CUBE Series**

## C6402.16

2M Plate - 2 module Matt Gold









Code: C6402 .16
Series: CUBE Series

Family: Flat'5 plates with frames

Module Size: Two Module
Colour: Matt Gold
Mark: Norisys
Rated supply voltage: --

Maximum resistive load: –

Dimensions: 92.7mm x 117.6mm x 13.9mm

Weight: 77.90g

## Wiring Diagram:



### Drawings:









#### Installation:



Installation of the product should be carried out in compliance with the current regulations regarding the installation of electrical systems in the country where the product is installed.

The product should be installed by a trained professional following all safety norms.

Keep away from water and wet surfaces. While mounting the product, hands should not be wet.