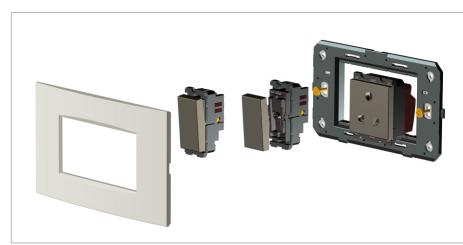

#### Installation:

Installation of the product should be carried out in compliance with the current regulations regarding the installation of electrical systems in the country where the product is installed.

The product should be installed by a trained professional following all safety norms.

Keep away from water and wet surfaces. While mounting the product, hands should not be wet.