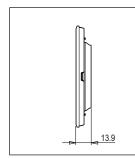

#### Wiring Diagram:

Code: Series: Family: Module Size: Colour: Mark: Rated supply voltage: Maximum resistive load: Dimensions: Weight: C6402 .03 CUBE Series Flat'5 plates with frames Two Module Ice Silver Norisys --92.7mm x 95.5mm x 13.9mm 77.90g

### Drawings: