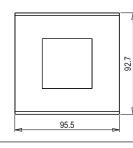

#### Wiring Diagram:

Code: Series: Family: Module Size: Colour: Mark: Rated supply voltage: Maximum resistive load: Dimensions: Weight: C6402 .03 CUBE Series Flat'5 plates with frames Two Module Ice Silver Norisys --92.7mm x 95.5mm x 13.9mm 77.90g