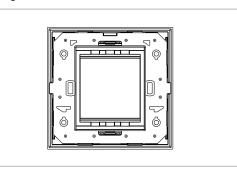

## **CUBE Series**

# C6402.03

2M Plate - 2 module Ice Silver





#### Wiring Diagram:



Code: Series: Family: Module Size: Colour: Mark: Rated supply voltage: Maximum resistive load: Dimensions: Weight: C6402 .03 CUBE Series Flat'5 plates with frames Two Module Ice Silver Norisys --92.7mm x 95.5mm x 13.9mm 77.90g

### Drawings:









#### Installation:



Installation of the product should be carried out in compliance with the current regulations regarding the installation of electrical systems in the country where the product is installed.

The product should be installed by a trained professional following all safety norms.

Keep away from water and wet surfaces. While mounting the product, hands should not be wet.