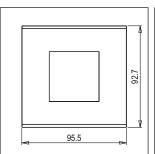

# norisys®

### **CUBE Series**

## C6402.02

2M Plate - 2 module Quartz Gray









Code: C6402 .02
Series: CUBE Series

Family: Flat'5 plates with frames

Module Size: Two Module
Colour: Quartz Gray
Mark: Norisys
Rated supply voltage: --

Maximum resistive load: --

Dimensions: 92.7mm x 95.5mm x 13.9mm

Weight: 77.90g

## Wiring Diagram:



#### Drawings:









#### Installation:



Installation of the product should be carried out in compliance with the current regulations regarding the installation of electrical systems in the country where the product is installed.

The product should be installed by a trained professional following all safety norms.

Keep away from water and wet surfaces. While mounting the product, hands should not be wet.