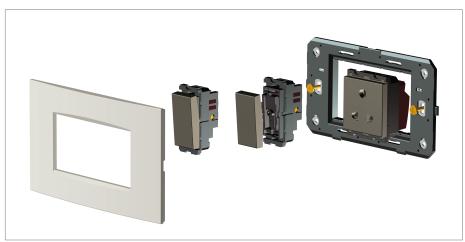

#### Installation:

Installation of the product should be carried out in compliance with the current regulations regarding the installation of electrical systems in the country where the product is installed.

The product should be installed by a trained professional following all safety norms.

Keep away from water and wet surfaces. While mounting the product, hands should not be wet.