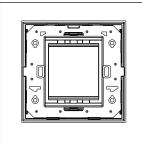

#### Drawings:

## C6402.02

2M Plate - 2 module Quartz Gray

Code: C6402 .02
Series: CUBE Series

Family: Flat'5 plates with frames

Module Size: Two Module
Colour: Quartz Gray
Mark: Norisys
Rated supply voltage: --

Maximum resistive load: --