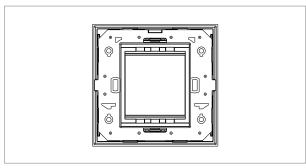

#### Drawings:

## C6402.02

2M Plate - 2 module Quartz Gray

Code: C6402 .02
Series: CUBE Series

Family: Flat'5 plates with frames

Module Size: Two Module
Colour: Quartz Gray
Mark: Norisys
Rated supply voltage: --

Maximum resistive load: --