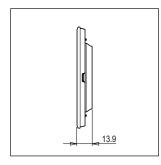

# norisys®

### **CUBE Series**

## C6402.02

2M Plate - 2 module Quartz Gray









Code: C6402 .02
Series: CUBE Series

Family: Flat'5 plates with frames

Module Size: Two Module
Colour: Quartz Gray
Mark: Norisys
Rated supply voltage: --

Maximum resistive load: --

Dimensions: 92.7mm x 95.5mm x 13.9mm

Weight: 77.90g

## Wiring Diagram:



#### Drawings:









#### Installation:



Installation of the product should be carried out in compliance with the current regulations regarding the installation of electrical systems in the country where the product is installed.

The product should be installed by a trained professional following all safety norms.

Keep away from water and wet surfaces. While mounting the product, hands should not be wet.