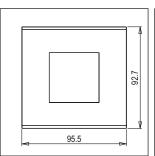

# norisys®

### **CUBE Series**

# C6402.01

2M Plate - 2 module Frost White









Code: C6402 .01
Series: CUBE Series

Family: Flat'5 plates with frames

Module Size: Two Module
Colour: Frost White
Mark: Norisys
Rated supply voltage: --

Maximum resistive load: --

Dimensions: 92.7mm x 95.5mm x 13.9mm

Weight: 77.90g

## Wiring Diagram:



#### Drawings:









#### Installation:



Installation of the product should be carried out in compliance with the current regulations regarding the installation of electrical systems in the country where the product is installed.

The product should be installed by a trained professional following all safety norms.

Keep away from water and wet surfaces. While mounting the product, hands should not be wet.