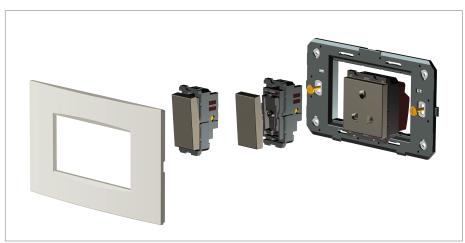

#### Installation:

Installation of the product should be carried out in compliance with the current regulations regarding the installation of electrical systems in the country where the product is installed.

The product should be installed by a trained professional following all safety norms.

Keep away from water and wet surfaces. While mounting the product, hands should not be wet.