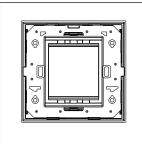

# C6402.01

2M Plate - 2 module Frost White

Code: C6402 .01
Series: CUBE Series

Family: Flat'5 plates with frames

Module Size: Two Module
Colour: Frost White
Mark: Norisys
Rated supply voltage: --

Maximum resistive load: --

Dimensions: 92.7mm x 95.5mm x 13.9mm

Weight: 77.90g