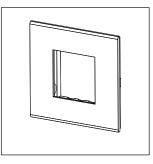

# C6402.01

2M Plate - 2 module Frost White

Code: C6402 .01
Series: CUBE Series

Family: Flat'5 plates with frames

Module Size: Two Module
Colour: Frost White
Mark: Norisys
Rated supply voltage: --

Maximum resistive load: --

Dimensions: 92.7mm x 95.5mm x 13.9mm

Weight: 77.90g