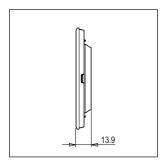

# norisys®

### **CUBE Series**

# C6402.01

2M Plate - 2 module Frost White









Code: C6402 .01
Series: CUBE Series

Family: Flat'5 plates with frames

Module Size: Two Module
Colour: Frost White
Mark: Norisys
Rated supply voltage: --

Maximum resistive load: --

Dimensions: 92.7mm x 95.5mm x 13.9mm

Weight: 77.90g

## Wiring Diagram:



#### Drawings:









#### Installation:



Installation of the product should be carried out in compliance with the current regulations regarding the installation of electrical systems in the country where the product is installed.

The product should be installed by a trained professional following all safety norms.

Keep away from water and wet surfaces. While mounting the product, hands should not be wet.