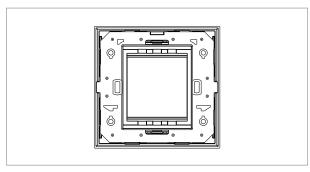

# norisys®

### **CUBE Series**

# C6402.01

2M Plate - 2 module Frost White









Code: C6402 .01
Series: CUBE Series

Family: Flat'5 plates with frames

Module Size: Two Module
Colour: Frost White
Mark: Norisys
Rated supply voltage: --

Maximum resistive load: --

Dimensions: 92.7mm x 95.5mm x 13.9mm

Weight: 77.90g

## Wiring Diagram:



#### Drawings:









#### Installation:



Installation of the product should be carried out in compliance with the current regulations regarding the installation of electrical systems in the country where the product is installed.

The product should be installed by a trained professional following all safety norms.

Keep away from water and wet surfaces. While mounting the product, hands should not be wet.