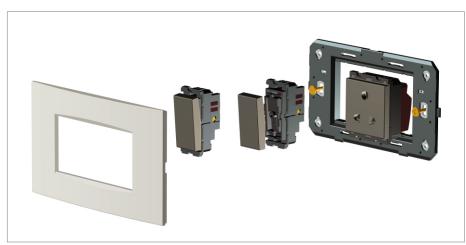

# norisys®

### **CUBE Series**

# C6401.25

1M Plate - 1 module Cocoa Brown









Code: C6401 .25 Series: CUBE Series

Family: Flat'5 plates with frames

Module Size:

Colour:

Cocoa Brown
Mark:

Norisys

Rated supply voltage:

--

Maximum resistive load: --

Dimensions: 92.7mm x 95.5mm x 13.9mm

Weight: 79.10g

## Wiring Diagram:



#### Drawings:









#### Installation:



Installation of the product should be carried out in compliance with the current regulations regarding the installation of electrical systems in the country where the product is installed.

The product should be installed by a trained professional following all safety norms.

Keep away from water and wet surfaces. While mounting the product, hands should not be wet.