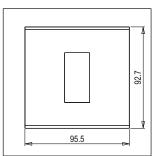

Rated supply voltage:

--

Maximum resistive load: --

Dimensions: 92.7mm x 95.5mm x 13.9mm

Weight: 79.10g