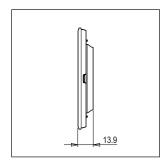

Rated supply voltage:

--

Maximum resistive load: --

Dimensions: 92.7mm x 95.5mm x 13.9mm

Weight: 79.10g