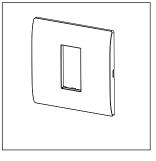

## **CUBE Series**

# C6401.17

1M Plate - 1 module Charcoal Black





#### Wiring Diagram:



Code: Series: Family: Module Size: Colour: Mark: Rated supply voltage: Maximum resistive load: Dimensions: Weight: C6401 .17 CUBE Series Flat'5 plates with frames One Module Charcoal Black Norisys --

92.7mm x 95.5mm x 13.9mm 79.10g

#### Drawings:









### Installation:



Installation of the product should be carried out in compliance with the current regulations regarding the installation of electrical systems in the country where the product is installed.

The product should be installed by a trained professional following all safety norms.

Keep away from water and wet surfaces. While mounting the product, hands should not be wet.