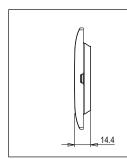

## **CUBE Series**

# C6401.17

1M Plate - 1 module Charcoal Black





#### Wiring Diagram:



Code: Series: Family: Module Size: Colour: Mark: Rated supply voltage: Maximum resistive load: Dimensions: Weight: C6401 .17 CUBE Series Flat'5 plates with frames One Module Charcoal Black Norisys --

92.7mm x 95.5mm x 13.9mm 79.10g

#### Drawings:









### Installation:



Installation of the product should be carried out in compliance with the current regulations regarding the installation of electrical systems in the country where the product is installed.

The product should be installed by a trained professional following all safety norms.

Keep away from water and wet surfaces. While mounting the product, hands should not be wet.