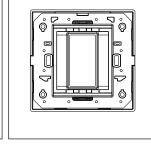

## **CUBE Series**

# C6401.17

1M Plate - 1 module Charcoal Black





#### Wiring Diagram:



Code: Series: Family: Module Size: Colour: Mark: Rated supply voltage: Maximum resistive load: Dimensions: Weight: C6401 .17 CUBE Series Flat'5 plates with frames One Module Charcoal Black Norisys --

92.7mm x 95.5mm x 13.9mm 79.10g

#### Drawings:









### Installation:



Installation of the product should be carried out in compliance with the current regulations regarding the installation of electrical systems in the country where the product is installed.

The product should be installed by a trained professional following all safety norms.

Keep away from water and wet surfaces. While mounting the product, hands should not be wet.