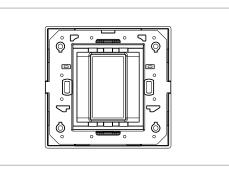

## **CUBE Series**

# C6401.17

1M Plate - 1 module Charcoal Black





#### Wiring Diagram:



Code: Series: Family: Module Size: Colour: Mark: Rated supply voltage: Maximum resistive load: Dimensions: Weight: C6401 .17 CUBE Series Flat'5 plates with frames One Module Charcoal Black Norisys --

92.7mm x 95.5mm x 13.9mm 79.10g

#### Drawings:









### Installation:



Installation of the product should be carried out in compliance with the current regulations regarding the installation of electrical systems in the country where the product is installed.

The product should be installed by a trained professional following all safety norms.

Keep away from water and wet surfaces. While mounting the product, hands should not be wet.