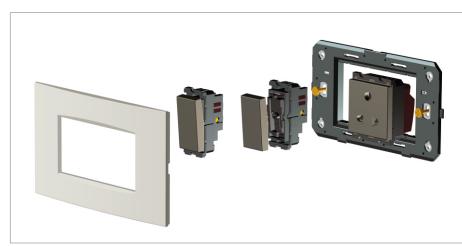

#### Wiring Diagram:

Code: Series: Family: Module Size: Colour: Mark: Rated supply voltage: Maximum resistive load: Dimensions: Weight: C6401 .17 CUBE Series Flat'5 plates with frames One Module Charcoal Black Norisys --