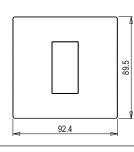

## **CUBE Series**

# C6401.17

1M Plate - 1 module Charcoal Black





#### Wiring Diagram:



Code: Series: Family: Module Size: Colour: Mark: Rated supply voltage: Maximum resistive load: Dimensions: Weight: C6401 .17 CUBE Series Flat'5 plates with frames One Module Charcoal Black Norisys --

92.7mm x 95.5mm x 13.9mm 79.10g

#### Drawings:









### Installation:



Installation of the product should be carried out in compliance with the current regulations regarding the installation of electrical systems in the country where the product is installed.

The product should be installed by a trained professional following all safety norms.

Keep away from water and wet surfaces. While mounting the product, hands should not be wet.