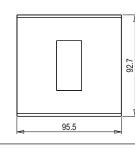

#### Wiring Diagram:

Code: Series: Family: Module Size: Colour: Mark: Rated supply voltage: Maximum resistive load: Dimensions: Weight:

C6401 .16 CUBE Series Flat'5 plates with frames One Module Matt Gold Norisys ----92.7mm x 95.5mm x 13.9mm 79.10g

### Drawings: