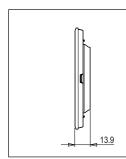

#### Wiring Diagram:

Code: Series: Family: Module Size: Colour: Mark: Rated supply voltage: Maximum resistive load: Dimensions: Weight:

C6401 .16 CUBE Series Flat'5 plates with frames One Module Matt Gold Norisys ----92.7mm x 95.5mm x 13.9mm 79.10g

### Drawings: