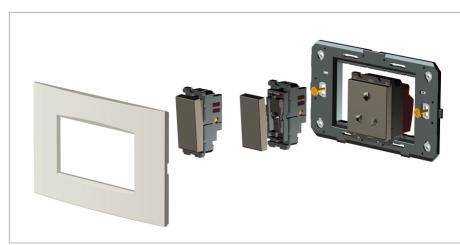

#### Installation:

Installation of the product should be carried out in compliance with the current regulations regarding the installation of electrical systems in the country where the product is installed.

The product should be installed by a trained professional following all safety norms.

Keep away from water and wet surfaces. While mounting the product, hands should not be wet.