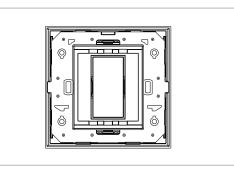

## **CUBE Series**

# C6401.16

1M Plate - 1 module Matt Gold





#### Wiring Diagram:



Code: Series: Family: Module Size: Colour: Mark: Rated supply voltage: Maximum resistive load: Dimensions: Weight:

C6401 .16 CUBE Series Flat'5 plates with frames One Module Matt Gold Norisys ----92.7mm x 95.5mm x 13.9mm 79.10g

### Drawings:









#### Installation:



Installation of the product should be carried out in compliance with the current regulations regarding the installation of electrical systems in the country where the product is installed.

The product should be installed by a trained professional following all safety norms.

Keep away from water and wet surfaces. While mounting the product, hands should not be wet.