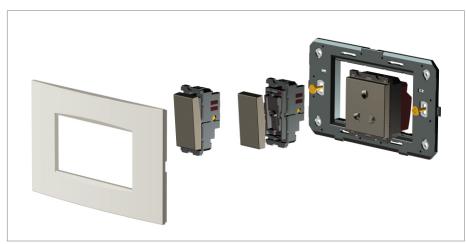

# norisys®

## **CUBE Series**

## C6401.03

1M Plate - 1 module Ice Silver









Code: C6401 .03
Series: CUBE Series

Family: Flat'5 plates with frames

Module Size:

Colour:

Ice Silver

Mark:

Norisys

Rated supply voltage:

--

Maximum resistive load: --

Dimensions: 92.7mm x 95.5mm x 13.9mm

Weight: 79.10g

## Wiring Diagram:



### Drawings:









#### Installation:



Installation of the product should be carried out in compliance with the current regulations regarding the installation of electrical systems in the country where the product is installed.

The product should be installed by a trained professional following all safety norms.

Keep away from water and wet surfaces. While mounting the product, hands should not be wet.