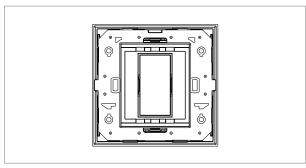

## C6401.03

1M Plate - 1 module Ice Silver

Code: C6401 .03
Series: CUBE Series

Family: Flat'5 plates with frames

Module Size:

Colour:

Ice Silver

Mark:

### Drawings: