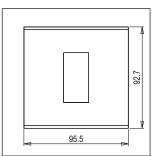

Norisys

Rated supply voltage:

--

Maximum resistive load: --

Dimensions: 92.7mm x 95.5mm x 13.9mm

Weight: 79.10g

### Drawings: