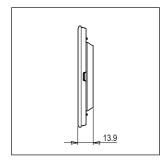

Norisys

Rated supply voltage:

--

Maximum resistive load: --

Dimensions: 92.7mm x 95.5mm x 13.9mm

Weight: 79.10g

### Drawings: