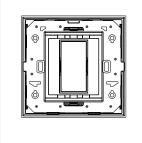

# norisys®

### **CUBE Series**

## C6401.02

1M Plate - 1 module Quartz Gray









Code: C6401 .02 Series: CUBE Series

Family: Flat'5 plates with frames

Module Size:

Colour:

Quartz Gray

Mark:

Norisys

Rated supply voltage:

---

Maximum resistive load: --

Dimensions: 92.7mm x 95.5mm x 13.9mm

Weight: 79.10g

## Wiring Diagram:



#### Drawings:









#### Installation:



Installation of the product should be carried out in compliance with the current regulations regarding the installation of electrical systems in the country where the product is installed.

The product should be installed by a trained professional following all safety norms.

Keep away from water and wet surfaces. While mounting the product, hands should not be wet.