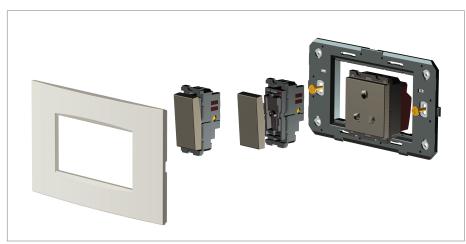

#### Installation:

Installation of the product should be carried out in compliance with the current regulations regarding the installation of electrical systems in the country where the product is installed.

The product should be installed by a trained professional following all safety norms.

Keep away from water and wet surfaces. While mounting the product, hands should not be wet.