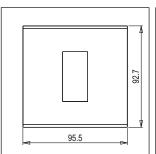

Norisys

Rated supply voltage:

---

Maximum resistive load: --

Dimensions: 92.7mm x 95.5mm x 13.9mm

Weight: 79.10g

#### Drawings: