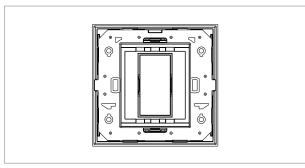

# norisys®

### **CUBE Series**

## C6401.02

1M Plate - 1 module Quartz Gray









Code: C6401 .02 Series: CUBE Series

Family: Flat'5 plates with frames

Module Size:

Colour:

Quartz Gray

Mark:

Norisys

Rated supply voltage:

---

Maximum resistive load: --

Dimensions: 92.7mm x 95.5mm x 13.9mm

Weight: 79.10g

## Wiring Diagram:



#### Drawings:









#### Installation:



Installation of the product should be carried out in compliance with the current regulations regarding the installation of electrical systems in the country where the product is installed.

The product should be installed by a trained professional following all safety norms.

Keep away from water and wet surfaces. While mounting the product, hands should not be wet.