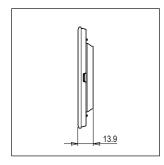

Norisys

Rated supply voltage:

---

Maximum resistive load: --

Dimensions: 92.7mm x 95.5mm x 13.9mm

Weight: 79.10g

#### Drawings: