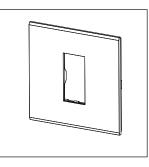

# C6401.01

1M Plate - 1 module Frost White

Code: C6401 .01
Series: CUBE Series

Family: Flat'5 plates with frames

Module Size:

Colour:
Frost White
Mark:
Norisys
Rated supply voltage:
--

Maximum resistive load: --

Dimensions: 92.7mm x 95.5mm x 13.9mm

Weight: 79.10g