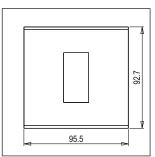

# norisys®

### **CUBE Series**

# C6401.01

1M Plate - 1 module Frost White









Code: C6401 .01
Series: CUBE Series

Family: Flat'5 plates with frames

Module Size:

Colour:
Frost White
Mark:
Norisys
Rated supply voltage:
--

Maximum resistive load: --

Dimensions: 92.7mm x 95.5mm x 13.9mm

Weight: 79.10g

## Wiring Diagram:



#### Drawings:









#### Installation:



Installation of the product should be carried out in compliance with the current regulations regarding the installation of electrical systems in the country where the product is installed.

The product should be installed by a trained professional following all safety norms.

Keep away from water and wet surfaces. While mounting the product, hands should not be wet.