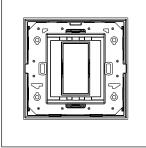

# norisys®

### **CUBE Series**

# C6401.01

1M Plate - 1 module Frost White









Code: C6401 .01
Series: CUBE Series

Family: Flat'5 plates with frames

Module Size:

Colour:
Frost White
Mark:
Norisys
Rated supply voltage:
--

Maximum resistive load: --

Dimensions: 92.7mm x 95.5mm x 13.9mm

Weight: 79.10g

## Wiring Diagram:



#### Drawings:









#### Installation:



Installation of the product should be carried out in compliance with the current regulations regarding the installation of electrical systems in the country where the product is installed.

The product should be installed by a trained professional following all safety norms.

Keep away from water and wet surfaces. While mounting the product, hands should not be wet.