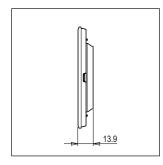

# norisys®

### **CUBE Series**

# C6401.01

1M Plate - 1 module Frost White









Code: C6401 .01
Series: CUBE Series

Family: Flat'5 plates with frames

Module Size:

Colour:
Frost White
Mark:
Norisys
Rated supply voltage:
--

Maximum resistive load: --

Dimensions: 92.7mm x 95.5mm x 13.9mm

Weight: 79.10g

## Wiring Diagram:



#### Drawings:









#### Installation:



Installation of the product should be carried out in compliance with the current regulations regarding the installation of electrical systems in the country where the product is installed.

The product should be installed by a trained professional following all safety norms.

Keep away from water and wet surfaces. While mounting the product, hands should not be wet.