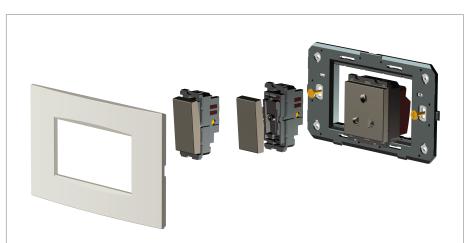

#### Drawings:

#### Installation:

Installation of the product should be carried out in compliance with the current regulations regarding the installation of electrical systems in the country where the product is installed.