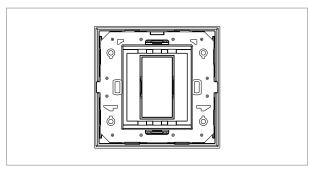

# norisys®

### **CUBE Series**

# C6401.01

1M Plate - 1 module Frost White









Code: C6401 .01
Series: CUBE Series

Family: Flat'5 plates with frames

Module Size:

Colour:
Frost White
Mark:
Norisys
Rated supply voltage:
--

Maximum resistive load: --

Dimensions: 92.7mm x 95.5mm x 13.9mm

Weight: 79.10g

## Wiring Diagram:



#### Drawings:









#### Installation:



Installation of the product should be carried out in compliance with the current regulations regarding the installation of electrical systems in the country where the product is installed.

The product should be installed by a trained professional following all safety norms.

Keep away from water and wet surfaces. While mounting the product, hands should not be wet.