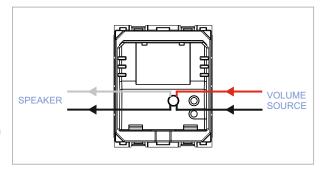

# norisys®

## **CUBE Series**

## C5906.17

Volume Control 100 Ohms 1 Watt - 2 module Charcoal Black







(6



Code: Series: Family: Module Size: Colour: Mark: Rated supply voltage: Maximum resistive load: Dimensions: Weight:

C5906.17 **CUBE** Series Hospitality Modules Two Module **Charcoal Black** Norisys \_\_\_

1 Watt (Audio) 55.6mm x 44.9mm x 62.3mm 59.10g





#### Drawings:



### Installation:



Installation of the product should be carried out in compliance with the current regulations regarding the installation of electrical systems in the country where the product is installed.

The product should be installed by a trained professional following all . safety norms.

Keep away from water and wet surfaces. While mounting the product, hands should not be wet.