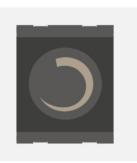

## C5906.17

Volume Control 100 Ohms 1 Watt - 2 module Charcoal Black

(6

Code: Series: Family: Module Size: Colour: Mark: Rated supply voltage: Maximum resistive load: Dimensions: Weight:

C5906.17 **CUBE** Series Hospitality Modules Two Module **Charcoal Black** Norisys \_\_\_