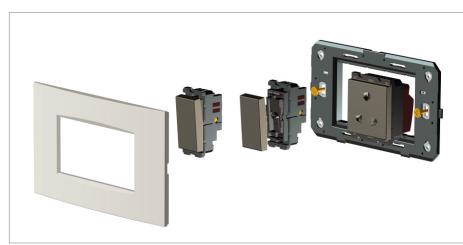

### Installation:

Installation of the product should be carried out in compliance with the current regulations regarding the installation of electrical systems in the country where the product is installed.

The product should be installed by a trained professional following all . safety norms.

Keep away from water and wet surfaces. While mounting the product, hands should not be wet.