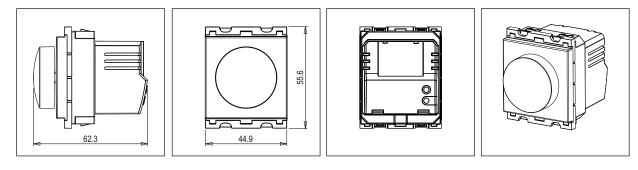

## C5906.17

Volume Control 100 Ohms 1 Watt - 2 module Charcoal Black

(6

Code: Series: Family: Module Size: Colour: Mark: Rated supply voltage: Maximum resistive load: Dimensions: Weight:

C5906.17 **CUBE** Series Hospitality Modules Two Module **Charcoal Black** Norisys \_\_\_

1 Watt (Audio) 55.6mm x 44.9mm x 62.3mm 59.10g

#### Drawings: