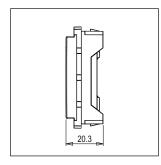

Maximum resistive load:

Dimensions: 55.6mm x 22.4mm x 20.3mm

Weight: 31.70g

### Drawings: