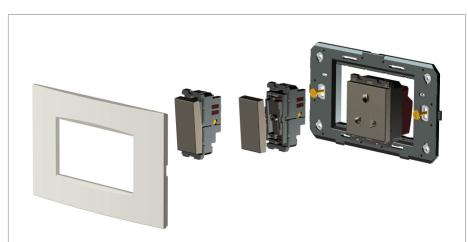

### **CUBE Series**

# C5820.17

Twin Telephone Socket RJ-11 - 1 module Charcoal Black









Code: C5820 .17

Series: CUBE Series

Family: Communique & Support Modules

Module Size: One Module
Colour: Charcoal Black

Mark: Norisys

Rated supply voltage:

Maximum resistive load:

Dimensions: 55.6mm x 22.4mm x 20.3mm

Weight: 31.70g

## Wiring Diagram:



### Drawings:









#### Installation:



Installation of the product should be carried out in compliance with the current regulations regarding the installation of electrical systems in the country where the product is installed.

The product should be installed by a trained professional following all safety norms.

Keep away from water and wet surfaces. While mounting the product, hands should not be wet.