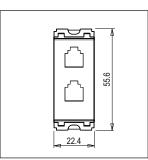

Maximum resistive load:

Dimensions: 55.6mm x 22.4mm x 20.3mm

Weight: 31.70g

### Drawings: