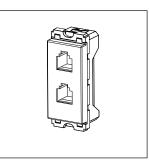

# C5820.17

Twin Telephone Socket RJ-11 - 1 module Charcoal Black

Code: C5820 .17

Series: CUBE Series

Family: Communique & Support Modules

Module Size: One Module
Colour: Charcoal Black

Mark: Norisys

Rated supply voltage:

Maximum resistive load:

Dimensions: 55.6mm x 22.4mm x 20.3mm

Weight: 31.70g