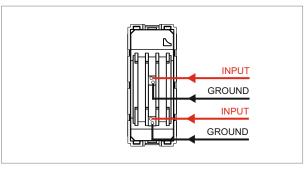

### **CUBE Series**

# C5820.17

Twin Telephone Socket RJ-11 - 1 module Charcoal Black









Code: C5820 .17

Series: CUBE Series

Family: Communique & Support Modules

Module Size: One Module
Colour: Charcoal Black

Mark: Norisys

Rated supply voltage:

Maximum resistive load:

Dimensions: 55.6mm x 22.4mm x 20.3mm

Weight: 31.70g

## Wiring Diagram:



### Drawings:









#### Installation:



Installation of the product should be carried out in compliance with the current regulations regarding the installation of electrical systems in the country where the product is installed.

The product should be installed by a trained professional following all safety norms.

Keep away from water and wet surfaces. While mounting the product, hands should not be wet.