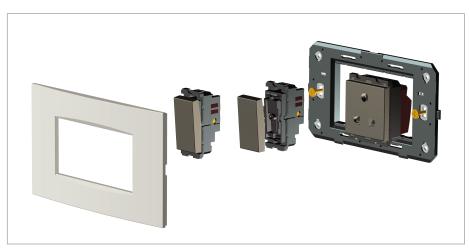

### **CUBE Series**

# C5809.17

Fitment for RJ-45 Computer Socket Shuttered - 1 module Charcoal Black









Code: C5809 .17
Series: CUBE Series

Family: Communique & Support Modules

Module Size: One Module
Colour: Charcoal Black

Mark: Norisys

Dimensions: 55.6mm x 22.4mm x 22.9mm

Weight: 16.10g

## Wiring Diagram:



### Drawings:









#### Installation:



Installation of the product should be carried out in compliance with the current regulations regarding the installation of electrical systems in the country where the product is installed.

The product should be installed by a trained professional following all safety norms.

Keep away from water and wet surfaces. While mounting the product, hands should not be wet.