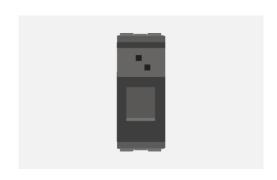

# C5809.17

Fitment for RJ-45 Computer Socket Shuttered - 1 module Charcoal Black

Code: C5809 .17
Series: CUBE Series

Family: Communique & Support Modules

Module Size: One Module
Colour: Charcoal Black

Mark: Norisys

Dimensions: 55.6mm x 22.4mm x 22.9mm

Weight: 16.10g