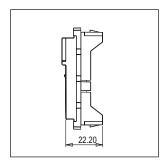

### **CUBE Series**

# C5809.17

Fitment for RJ-45 Computer Socket Shuttered - 1 module Charcoal Black









Code: C5809 .17
Series: CUBE Series

Family: Communique & Support Modules

Module Size: One Module
Colour: Charcoal Black

Mark: Norisys

Dimensions: 55.6mm x 22.4mm x 22.9mm

Weight: 16.10g

## Wiring Diagram:



### Drawings:









#### Installation:



Installation of the product should be carried out in compliance with the current regulations regarding the installation of electrical systems in the country where the product is installed.

The product should be installed by a trained professional following all safety norms.

Keep away from water and wet surfaces. While mounting the product, hands should not be wet.