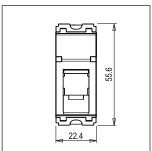

### **CUBE Series**

# C5809.17

Fitment for RJ-45 Computer Socket Shuttered - 1 module Charcoal Black









Code: C5809 .17
Series: CUBE Series

Family: Communique & Support Modules

Module Size: One Module
Colour: Charcoal Black

Mark: Norisys

Dimensions: 55.6mm x 22.4mm x 22.9mm

Weight: 16.10g

## Wiring Diagram:



### Drawings:









#### Installation:



Installation of the product should be carried out in compliance with the current regulations regarding the installation of electrical systems in the country where the product is installed.

The product should be installed by a trained professional following all safety norms.

Keep away from water and wet surfaces. While mounting the product, hands should not be wet.