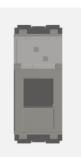

## C5809.02

Fitment for RJ-45 Computer Socket Shuttered - 1 module Quartz Gray

C5809.02 **CUBE** Series Communique & Support Modules One Module Quartz Gray Norisys \_\_\_ 55.6mm x 22.4mm x 22.9mm 16.10g