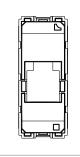

## C5809.02

Fitment for RJ-45 Computer Socket Shuttered - 1 module Quartz Gray

C5809.02 **CUBE** Series Communique & Support Modules One Module Quartz Gray Norisys \_\_\_ 55.6mm x 22.4mm x 22.9mm 16.10g