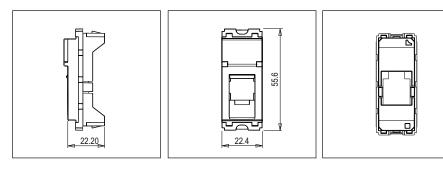

## Drawings:

## C5809.02

Fitment for RJ-45 Computer Socket Shuttered - 1 module Quartz Gray

C5809.02 **CUBE** Series Communique & Support Modules One Module Quartz Gray Norisys \_\_\_ 55.6mm x 22.4mm x 22.9mm 16.10g