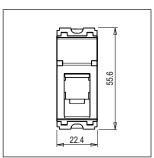

Maximum resistive load:

Dimensions: 55.6mm x 22.4mm x 22.20mm

Weight: 16.1g

### Drawings: