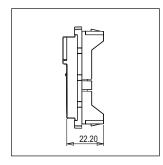

Maximum resistive load:

Dimensions: 55.6mm x 22.4mm x 22.20mm

Weight: 16.1g

### Drawings: