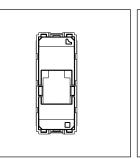

# C5809.01

Fitment for RJ-45 Computer Socket Shuttered - 1 module Frost White

Code: C5809 .01
Series: CUBE Series

Family: Communique & Support Modules

Module Size:

Colour:
Frost White
Mark:
Norisys
Rated supply voltage:
--

Maximum resistive load:

Dimensions: 55.6mm x 22.4mm x 22.20mm

Weight: 16.1g