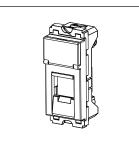

# C5809.01

Fitment for RJ-45 Computer Socket Shuttered - 1 module Frost White

Code: C5809 .01
Series: CUBE Series

Family: Communique & Support Modules

Module Size:

Colour:
Frost White
Mark:
Norisys
Rated supply voltage:
--

Maximum resistive load:

Dimensions: 55.6mm x 22.4mm x 22.20mm

Weight: 16.1g