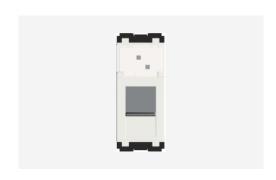

# C5809.01

Fitment for RJ-45 Computer Socket Shuttered - 1 module Frost White

Code: C5809 .01
Series: CUBE Series

Family: Communique & Support Modules

Module Size:

Colour:
Frost White
Mark:
Norisys
Rated supply voltage:
--

Maximum resistive load:

Dimensions: 55.6mm x 22.4mm x 22.20mm

Weight: 16.1g