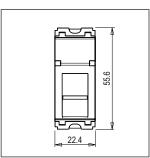

### **CUBE Series**

# C5803.17

Information Socket 6a - UTP Shuttered - 1 module Charcoal Black









Code: C5803 .17
Series: CUBE Series

Family: Communique & Support Modules

Module Size: One Module
Colour: Charcoal Black

Mark: Norisys
Potential Bandwidth (Per sec):10 Gb
Data Transfer Speed: 600 Mbps

Dimensions: 55.6mm x 22.4mm x 34.6mm

Weight: 16.40g

## Wiring Diagram:



### Drawings:









#### Installation:



Installation of the product should be carried out in compliance with the current regulations regarding the installation of electrical systems in the country where the product is installed.

The product should be installed by a trained professional following all safety norms.

Keep away from water and wet surfaces. While mounting the product, hands should not be wet.