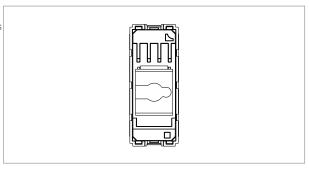

### **CUBE Series**

# C5803.17

Information Socket 6a - UTP Shuttered - 1 module Charcoal Black









Code: C5803 .17
Series: CUBE Series

Family: Communique & Support Modules

Module Size: One Module
Colour: Charcoal Black

Mark: Norisys
Potential Bandwidth (Per sec):10 Gb
Data Transfer Speed: 600 Mbps

Dimensions: 55.6mm x 22.4mm x 34.6mm

Weight: 16.40g

## Wiring Diagram:



### Drawings:









#### Installation:



Installation of the product should be carried out in compliance with the current regulations regarding the installation of electrical systems in the country where the product is installed.

The product should be installed by a trained professional following all safety norms.

Keep away from water and wet surfaces. While mounting the product, hands should not be wet.