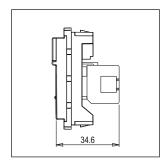

### **CUBE Series**

# C5803.17

Information Socket 6a - UTP Shuttered - 1 module Charcoal Black









Code: C5803 .17
Series: CUBE Series

Family: Communique & Support Modules

Module Size: One Module
Colour: Charcoal Black

Mark: Norisys
Potential Bandwidth (Per sec):10 Gb
Data Transfer Speed: 600 Mbps

Dimensions: 55.6mm x 22.4mm x 34.6mm

Weight: 16.40g

## Wiring Diagram:



### Drawings:









#### Installation:



Installation of the product should be carried out in compliance with the current regulations regarding the installation of electrical systems in the country where the product is installed.

The product should be installed by a trained professional following all safety norms.

Keep away from water and wet surfaces. While mounting the product, hands should not be wet.