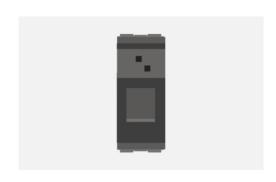

# C5803.17

Information Socket 6a - UTP Shuttered - 1 module Charcoal Black

Code: C5803 .17
Series: CUBE Series

Family: Communique & Support Modules

Module Size: One Module
Colour: Charcoal Black

Mark: Norisys
Potential Bandwidth (Per sec):10 Gb
Data Transfer Speed: 600 Mbps