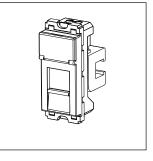

## C5803.02

Information Socket 6a - UTP Shuttered - 1 module Quartz Gray

(6

C5803.02 **CUBE** Series Communique & Support Modules One Module Quartz Gray Norisys 10 Gb 600 Mbps 55.6mm x 22.4mm x 34.6mm 16.40g