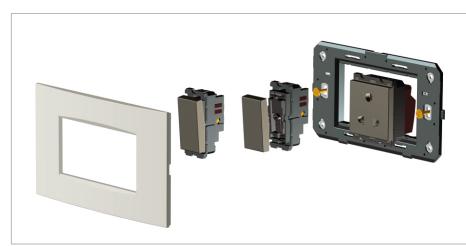

# norisys®

## **CUBE Series**

## C5803.02

Information Socket 6a - UTP Shuttered - 1 module Quartz Gray







(6



C5803.02 **CUBE** Series Communique & Support Modules One Module Quartz Gray Norisys 10 Gb 600 Mbps 55.6mm x 22.4mm x 34.6mm 16.40g

### Wiring Diagram:



Drawings:









#### Installation:



Installation of the product should be carried out in compliance with the current regulations regarding the installation of electrical systems in the country where the product is installed.

The product should be installed by a trained professional following all . safety norms.

Keep away from water and wet surfaces. While mounting the product, hands should not be wet.