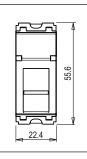

## C5803.02

Information Socket 6a - UTP Shuttered - 1 module Quartz Gray

(6

C5803.02 **CUBE** Series Communique & Support Modules One Module Quartz Gray Norisys 10 Gb 600 Mbps 55.6mm x 22.4mm x 34.6mm 16.40g