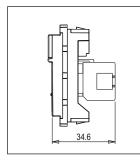

## C5803.02

Information Socket 6a - UTP Shuttered - 1 module Quartz Gray

(6

C5803.02 **CUBE** Series Communique & Support Modules One Module Quartz Gray Norisys 10 Gb 600 Mbps 55.6mm x 22.4mm x 34.6mm 16.40g