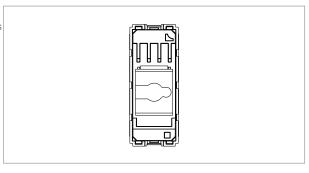

### **CUBE Series**

# C5803.01

Information Socket 6a - UTP Shuttered - 1 module Frost White









Code: C5803 .01
Series: CUBE Series

Family: Communique & Support Modules

Module Size:

Colour:
Frost White
Mark:
Norisys
Potential Bandwidth / Sec:
10 Gb
Data Transfer Speed:
600 Mbps

Dimensions: 55.6mm x 22.4mm x 34.6mm

Weight: 16.4g

## Wiring Diagram:



### Drawings:









#### Installation:



Installation of the product should be carried out in compliance with the current regulations regarding the installation of electrical systems in the country where the product is installed.

The product should be installed by a trained professional following all safety norms.

Keep away from water and wet surfaces. While mounting the product, hands should not be wet.