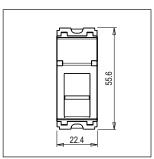

### **CUBE Series**

# C5803.01

Information Socket 6a - UTP Shuttered - 1 module Frost White









Code: C5803 .01
Series: CUBE Series

Family: Communique & Support Modules

Module Size:

Colour:
Frost White
Mark:
Norisys
Potential Bandwidth / Sec:
10 Gb
Data Transfer Speed:
600 Mbps

Dimensions: 55.6mm x 22.4mm x 34.6mm

Weight: 16.4g

## Wiring Diagram:



### Drawings:









#### Installation:



Installation of the product should be carried out in compliance with the current regulations regarding the installation of electrical systems in the country where the product is installed.

The product should be installed by a trained professional following all safety norms.

Keep away from water and wet surfaces. While mounting the product, hands should not be wet.