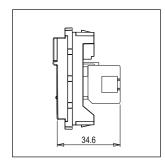

### **CUBE Series**

# C5803.01

Information Socket 6a - UTP Shuttered - 1 module Frost White









Code: C5803 .01
Series: CUBE Series

Family: Communique & Support Modules

Module Size:

Colour:
Frost White
Mark:
Norisys
Potential Bandwidth / Sec:
10 Gb
Data Transfer Speed:
600 Mbps

Dimensions: 55.6mm x 22.4mm x 34.6mm

Weight: 16.4g

## Wiring Diagram:



### Drawings:









#### Installation:



Installation of the product should be carried out in compliance with the current regulations regarding the installation of electrical systems in the country where the product is installed.

The product should be installed by a trained professional following all safety norms.

Keep away from water and wet surfaces. While mounting the product, hands should not be wet.