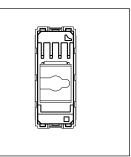

### **CUBE Series**

# C5803.01

Information Socket 6a - UTP Shuttered - 1 module Frost White









Code: C5803 .01
Series: CUBE Series

Family: Communique & Support Modules

Module Size:

Colour:
Frost White
Mark:
Norisys
Potential Bandwidth / Sec:
10 Gb
Data Transfer Speed:
600 Mbps

Dimensions: 55.6mm x 22.4mm x 34.6mm

Weight: 16.4g

## Wiring Diagram:



### Drawings:









#### Installation:



Installation of the product should be carried out in compliance with the current regulations regarding the installation of electrical systems in the country where the product is installed.

The product should be installed by a trained professional following all safety norms.

Keep away from water and wet surfaces. While mounting the product, hands should not be wet.