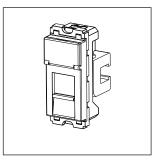

### **CUBE Series**

# C5803.01

Information Socket 6a - UTP Shuttered - 1 module Frost White









Code: C5803 .01
Series: CUBE Series

Family: Communique & Support Modules

Module Size:

Colour:
Frost White
Mark:
Norisys
Potential Bandwidth / Sec:
10 Gb
Data Transfer Speed:
600 Mbps

Dimensions: 55.6mm x 22.4mm x 34.6mm

Weight: 16.4g

## Wiring Diagram:



### Drawings:









#### Installation:



Installation of the product should be carried out in compliance with the current regulations regarding the installation of electrical systems in the country where the product is installed.

The product should be installed by a trained professional following all safety norms.

Keep away from water and wet surfaces. While mounting the product, hands should not be wet.