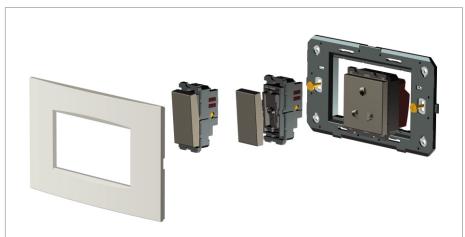

### **CUBE Series**

# C5803.01

Information Socket 6a - UTP Shuttered - 1 module Frost White









Code: C5803 .01
Series: CUBE Series

Family: Communique & Support Modules

Module Size:

Colour:
Frost White
Mark:
Norisys
Potential Bandwidth / Sec:
10 Gb
Data Transfer Speed:
600 Mbps

Dimensions: 55.6mm x 22.4mm x 34.6mm

Weight: 16.4g

## Wiring Diagram:



### Drawings:









#### Installation:



Installation of the product should be carried out in compliance with the current regulations regarding the installation of electrical systems in the country where the product is installed.

The product should be installed by a trained professional following all safety norms.

Keep away from water and wet surfaces. While mounting the product, hands should not be wet.