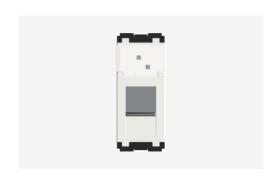

# C5803.01

Information Socket 6a - UTP Shuttered - 1 module Frost White

Code: C5803 .01
Series: CUBE Series

Family: Communique & Support Modules

Module Size:

Colour:
Frost White
Mark:
Norisys
Potential Bandwidth / Sec:
10 Gb
Data Transfer Speed:
600 Mbps