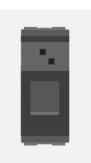

## C5802.17

Information Socket 6e - UTP Shuttered - 1 module Charcoal Black

| Code:                              | C5802 .17                    | ۷ |
|------------------------------------|------------------------------|---|
| Series:                            | CUBE Series                  | Γ |
| Family:                            | Communique & Support Modules |   |
| Module Size:                       | One Module                   |   |
| Colour:                            | Charcoal Black               |   |
| Mark:                              | Norisys                      |   |
| Potential Bandwidth (Per sec):1 Gb |                              |   |
| Data Transfer Speed:               | 100 Mbps                     |   |
| Dimensions:                        | 55.6mm x 22.4mm x 34.6mm     |   |
| Weight:                            | 17.70g                       |   |