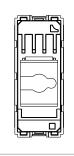

| C5802 .17                    | ۷ |
|------------------------------------|------------------------------|---|
| Series:                            | CUBE Series                  | Γ |
| Family:                            | Communique & Support Modules |   |
| Module Size:                       | One Module                   |   |
| Colour:                            | Charcoal Black               |   |
| Mark:                              | Norisys                      |   |
| Potential Bandwidth (Per sec):1 Gb |                              |   |
| Data Transfer Speed:               | 100 Mbps                     |   |
| Dimensions:                        | 55.6mm x 22.4mm x 34.6mm     |   |
| Weight:                            | 17.70g                       |   |





### Drawings:



### Installation:



Installation of the product should be carried out in compliance with the current regulations regarding the installation of electrical systems in the country where the product is installed.

The product should be installed by a trained professional following all safety norms.

Keep away from water and wet surfaces. While mounting the product, hands should not be wet.