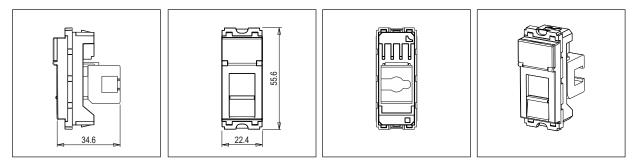

## C5802.17

Information Socket 6e - UTP Shuttered - 1 module Charcoal Black

| Code:                              | C5802 .17                    | ۷ |
|------------------------------------|------------------------------|---|
| Series:                            | CUBE Series                  | Γ |
| Family:                            | Communique & Support Modules |   |
| Module Size:                       | One Module                   |   |
| Colour:                            | Charcoal Black               |   |
| Mark:                              | Norisys                      |   |
| Potential Bandwidth (Per sec):1 Gb |                              |   |
| Data Transfer Speed:               | 100 Mbps                     |   |
| Dimensions:                        | 55.6mm x 22.4mm x 34.6mm     |   |
| Weight:                            | 17.70g                       |   |

### Drawings: