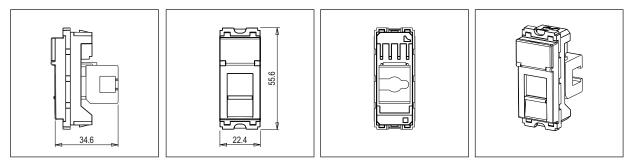

| Wi |
|------------------------------------|------------------------------|----|
| Series:                            | CUBE Series                  |    |
| Family:                            | Communique & Support Modules | ;  |
| Module Size:                       | One Module                   |    |
| Colour:                            | Quartz Gray                  |    |
| Mark:                              | Norisys                      |    |
| Potential Bandwidth (Per sec):1 Gb |                              |    |
| Data Transfer Speed:               | 100 Mbps                     |    |
| Dimensions:                        | 55.6mm x 22.4mm x 34.6mm     |    |
| Weight:                            | 17.70g                       |    |

#### /iring Diagram:



#### Drawings:



#### Installation:



Installation of the product should be carried out in compliance with the current regulations regarding the installation of electrical systems in the country where the product is installed.

The product should be installed by a trained professional following all . safety norms.

Keep away from water and wet surfaces. While mounting the product, hands should not be wet.