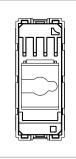

| Wi |
|------------------------------------|------------------------------|----|
| Series:                            | CUBE Series                  |    |
| Family:                            | Communique & Support Modules | ;  |
| Module Size:                       | One Module                   |    |
| Colour:                            | Quartz Gray                  |    |
| Mark:                              | Norisys                      |    |
| Potential Bandwidth (Per sec):1 Gb |                              |    |
| Data Transfer Speed:               | 100 Mbps                     |    |
| Dimensions:                        | 55.6mm x 22.4mm x 34.6mm     |    |
| Weight:                            | 17.70g                       |    |

#### /iring Diagram:



#### Drawings:



#### Installation:



Installation of the product should be carried out in compliance with the current regulations regarding the installation of electrical systems in the country where the product is installed.

The product should be installed by a trained professional following all . safety norms.

Keep away from water and wet surfaces. While mounting the product, hands should not be wet.