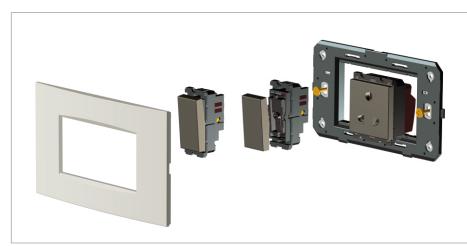

------------------------|------------------------------|----|
| Series:                            | CUBE Series                  |    |
| Family:                            | Communique & Support Modules | ;  |
| Module Size:                       | One Module                   |    |
| Colour:                            | Quartz Gray                  |    |
| Mark:                              | Norisys                      |    |
| Potential Bandwidth (Per sec):1 Gb |                              |    |
| Data Transfer Speed:               | 100 Mbps                     |    |
| Dimensions:                        | 55.6mm x 22.4mm x 34.6mm     |    |
| Weight:                            | 17.70g                       |    |

#### /iring Diagram:



#### Drawings:



#### Installation:



Installation of the product should be carried out in compliance with the current regulations regarding the installation of electrical systems in the country where the product is installed.

The product should be installed by a trained professional following all . safety norms.

Keep away from water and wet surfaces. While mounting the product, hands should not be wet.