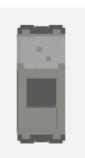

## C5802.02

Information Socket 6e - UTP Shuttered - 1 module Quartz Gray

| Code:                              | C5802 .02                    | Wi |
|------------------------------------|------------------------------|----|
| Series:                            | CUBE Series                  |    |
| Family:                            | Communique & Support Modules | ;  |
| Module Size:                       | One Module                   |    |
| Colour:                            | Quartz Gray                  |    |
| Mark:                              | Norisys                      |    |
| Potential Bandwidth (Per sec):1 Gb |                              |    |
| Data Transfer Speed:               | 100 Mbps                     |    |
| Dimensions:                        | 55.6mm x 22.4mm x 34.6mm     |    |
| Weight:                            | 17.70g                       |    |