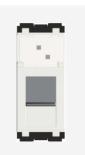

## C5802.01

Information Socket 6e - UTP Shuttered - 1 module Frost White

| Code:                              | C5802 .01                    | Wiring [ |
|------------------------------------|------------------------------|----------|
| Series:                            | CUBE Series                  |          |
| Family:                            | Communique & Support Modules | 6        |
| Module Size:                       | One Module                   |          |
| Colour:                            | Frost White                  |          |
| Mark:                              | Norisys                      |          |
| Potential Bandwidth (Per sec):1 Gb |                              |          |
| Data Transfer Speed:               | 100 Mbps                     |          |
| Dimensions:                        | 55.6mm x 22.4mm x 34.6mm     |          |
| Weight:                            | 17.7g                        |          |