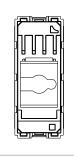

------------|------------------------------|----------|
| Series:                            | CUBE Series                  |          |
| Family:                            | Communique & Support Modules | 6        |
| Module Size:                       | One Module                   |          |
| Colour:                            | Frost White                  |          |
| Mark:                              | Norisys                      |          |
| Potential Bandwidth (Per sec):1 Gb |                              |          |
| Data Transfer Speed:               | 100 Mbps                     |          |
| Dimensions:                        | 55.6mm x 22.4mm x 34.6mm     |          |
| Weight:                            | 17.7g                        |          |

### Diagram:



## Drawings:



## Installation:



Installation of the product should be carried out in compliance with the current regulations regarding the installation of electrical systems in the country where the product is installed.

The product should be installed by a trained professional following all . safety norms.

Keep away from water and wet surfaces. While mounting the product, hands should not be wet.