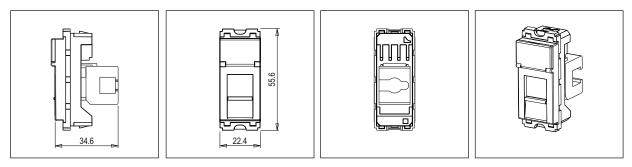

## Drawings:

## C5802.01

Information Socket 6e - UTP Shuttered - 1 module Frost White

| Code:                              | C5802 .01                    | Wiring [ |
|------------------------------------|------------------------------|----------|
| Series:                            | CUBE Series                  |          |
| Family:                            | Communique & Support Modules | 6        |
| Module Size:                       | One Module                   |          |
| Colour:                            | Frost White                  |          |
| Mark:                              | Norisys                      |          |
| Potential Bandwidth (Per sec):1 Gb |                              |          |
| Data Transfer Speed:               | 100 Mbps                     |          |
| Dimensions:                        | 55.6mm x 22.4mm x 34.6mm     |          |
| Weight:                            | 17.7g                        |          |