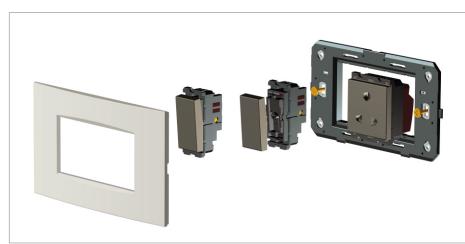

## Installation:

Installation of the product should be carried out in compliance with the current regulations regarding the installation of electrical systems in the country where the product is installed.

The product should be installed by a trained professional following all . safety norms.

Keep away from water and wet surfaces. While mounting the product, hands should not be wet.