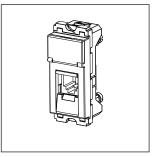

### **CUBE Series**

# C5800.02

Telephone Socket RJ-11 Double Line Shuttered - 1 module Quartz Gray









Code: C5800 .02 Series: CUBE Series

Family: Communique & Support Modules

Module Size:

Colour:

Quartz Gray

Mark:

Norisys

Dimensions: 55.6mm x 22.4mm x 22.9mm

Weight: 16.20g

## Wiring Diagram:



### Drawings:









#### Installation:



Installation of the product should be carried out in compliance with the current regulations regarding the installation of electrical systems in the country where the product is installed.

The product should be installed by a trained professional following all safety norms.

Keep away from water and wet surfaces. While mounting the product, hands should not be wet.