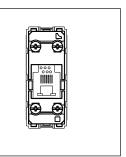

# C5800.02

Telephone Socket RJ-11 Double Line Shuttered - 1 module Quartz Gray

Code: C5800 .02 Series: CUBE Series

Family: Communique & Support Modules

Module Size:

Colour:

Quartz Gray

Mark:

Norisys

Dimensions: 55.6mm x 22.4mm x 22.9mm

Weight: 16.20g