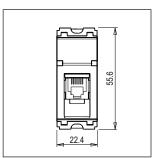

### **CUBE Series**

# C5800.02

Telephone Socket RJ-11 Double Line Shuttered - 1 module Quartz Gray









Code: C5800 .02 Series: CUBE Series

Family: Communique & Support Modules

Module Size:

Colour:

Quartz Gray

Mark:

Norisys

Dimensions: 55.6mm x 22.4mm x 22.9mm

Weight: 16.20g

## Wiring Diagram:



### Drawings:









#### Installation:



Installation of the product should be carried out in compliance with the current regulations regarding the installation of electrical systems in the country where the product is installed.

The product should be installed by a trained professional following all safety norms.

Keep away from water and wet surfaces. While mounting the product, hands should not be wet.