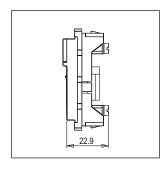

### **CUBE Series**

# C5800.02

Telephone Socket RJ-11 Double Line Shuttered - 1 module Quartz Gray









Code: C5800 .02 Series: CUBE Series

Family: Communique & Support Modules

Module Size:

Colour:

Quartz Gray

Mark:

Norisys

Dimensions: 55.6mm x 22.4mm x 22.9mm

Weight: 16.20g

## Wiring Diagram:



### Drawings:









#### Installation:



Installation of the product should be carried out in compliance with the current regulations regarding the installation of electrical systems in the country where the product is installed.

The product should be installed by a trained professional following all safety norms.

Keep away from water and wet surfaces. While mounting the product, hands should not be wet.