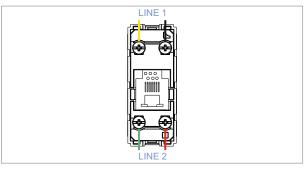

### **CUBE Series**

# C5800.02

Telephone Socket RJ-11 Double Line Shuttered - 1 module Quartz Gray









Code: C5800 .02 Series: CUBE Series

Family: Communique & Support Modules

Module Size:

Colour:

Quartz Gray

Mark:

Norisys

Dimensions: 55.6mm x 22.4mm x 22.9mm

Weight: 16.20g

## Wiring Diagram:



### Drawings:









#### Installation:



Installation of the product should be carried out in compliance with the current regulations regarding the installation of electrical systems in the country where the product is installed.

The product should be installed by a trained professional following all safety norms.

Keep away from water and wet surfaces. While mounting the product, hands should not be wet.