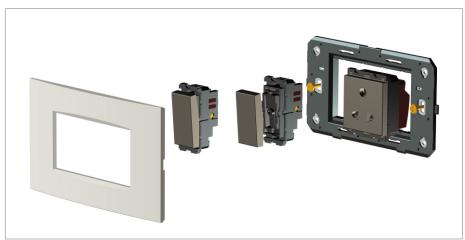

### Drawings:

#### Installation:

Installation of the product should be carried out in compliance with the current regulations regarding the installation of electrical systems in the country where the product is installed.

The product should be installed by a trained professional following all safety norms.

Keep away from water and wet surfaces. While mounting the product, hands should not be wet.