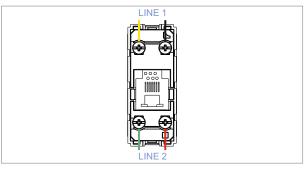

### **CUBE Series**

# C5800.01

Telephone Socket RJ-11 Double Line Shuttered - 1 module Frost White









Code: C5800 .01

Series: CUBE Series

Family: Communique & Support Modules

Module Size:

Colour:

Frost White

Mark:

Norisys

Rated supply voltage:

--

Maximum resistive load: -

Dimensions: 55.6mm x 22.4mm x 22.9mm

Weight: 16.2g

## Wiring Diagram:



### Drawings:









#### Installation:



Installation of the product should be carried out in compliance with the current regulations regarding the installation of electrical systems in the country where the product is installed.

The product should be installed by a trained professional following all safety norms.

Keep away from water and wet surfaces. While mounting the product, hands should not be wet.