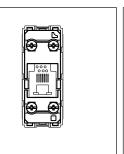

# C5800.01

Telephone Socket RJ-11 Double Line Shuttered - 1 module Frost White

Code: C5800 .01

Series: CUBE Series

Family: Communique & Support Modules

Module Size:

Colour:

Frost White

Mark:

Norisys

Rated supply voltage:

--

Maximum resistive load: -

Dimensions: 55.6mm x 22.4mm x 22.9mm

Weight: 16.2g