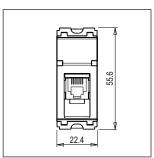

Mark:

Norisys

Rated supply voltage:

--

Maximum resistive load: -

Dimensions: 55.6mm x 22.4mm x 22.9mm

Weight: 16.2g

### Drawings: