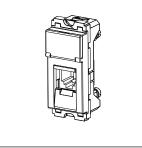

# C5800.01

Telephone Socket RJ-11 Double Line Shuttered - 1 module Frost White

Code: C5800 .01

Series: CUBE Series

Family: Communique & Support Modules

Module Size:

Colour:

Frost White

Mark:

Norisys

Rated supply voltage:

--

Maximum resistive load: -

Dimensions: 55.6mm x 22.4mm x 22.9mm

Weight: 16.2g