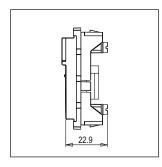

Mark:

Norisys

Rated supply voltage:

--

Maximum resistive load: -

Dimensions: 55.6mm x 22.4mm x 22.9mm

Weight: 16.2g

### Drawings: