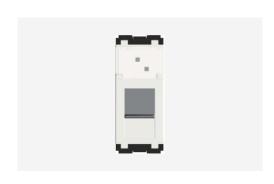

# C5800.01

Telephone Socket RJ-11 Double Line Shuttered - 1 module Frost White

Code: C5800 .01

Series: CUBE Series

Family: Communique & Support Modules

Module Size:

Colour:

Frost White

Mark:

Norisys

Rated supply voltage:

--

Maximum resistive load: -

Dimensions: 55.6mm x 22.4mm x 22.9mm

Weight: 16.2g