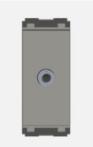

# C5798.02

Audio Port / Jack 3.5mm - 1 module Quartz Gray

C5798 .02

Module Size: Colour: Mark: Rated supply voltage: Maximum resistive load: Dimensions: Weight: CUBE Series Communique & Support Modules One Module Quartz Gray Norisys ----55.6mm x 22.4mm x 20.3mm 35.10g