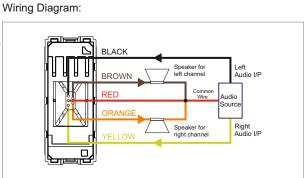

# C5798.02

Audio Port / Jack 3.5mm - 1 module Quartz Gray

C5798 .02

Module Size: Colour: Mark: Rated supply voltage: Maximum resistive load: Dimensions: Weight: CUBE Series Communique & Support Modules One Module Quartz Gray Norisys ----55.6mm x 22.4mm x 20.3mm 35.10g