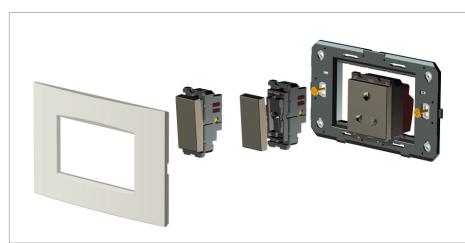

### Installation:

Installation of the product should be carried out in compliance with the current regulations regarding the installation of electrical systems in the country where the product is installed.

The product should be installed by a trained professional following all safety norms.

Keep away from water and wet surfaces. While mounting the product, hands should not be wet.