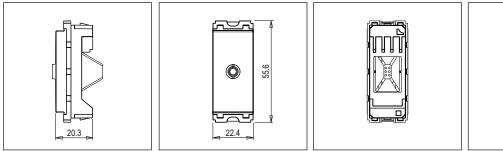

# C5798.02

Audio Port / Jack 3.5mm - 1 module Quartz Gray

C5798 .02

Module Size: Colour: Mark: Rated supply voltage: Maximum resistive load: Dimensions: Weight: CUBE Series Communique & Support Modules One Module Quartz Gray Norisys ----55.6mm x 22.4mm x 20.3mm 35.10g

### Drawings:

Code:

Series:

Family: