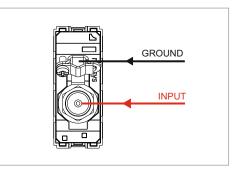

## **CUBE Series**

# C5797.17

Coaxial T.V Socket - 1 module Charcoal Black



C5797.17

**CUBE** Series

One Module

Norisys

20.10g

---

Charcoal Black

Communique & Support Modules

55.6mm x 22.4mm x 23.3mm



## Wiring Diagram:



#### Drawings:

Weight:

Code: Series:

Family:

Colour:

Mark:

Module Size:

Dimensions:

Rated supply voltage:

Maximum resistive load:



#### Installation:



Installation of the product should be carried out in compliance with the current regulations regarding the installation of electrical systems in the country where the product is installed.

The product should be installed by a trained professional following all safety norms.

Keep away from water and wet surfaces. While mounting the product, hands should not be wet.