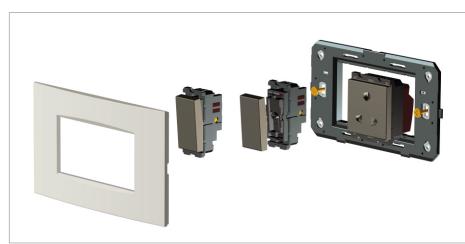

#### Installation:

Installation of the product should be carried out in compliance with the current regulations regarding the installation of electrical systems in the country where the product is installed.

The product should be installed by a trained professional following all safety norms.

Keep away from water and wet surfaces. While mounting the product, hands should not be wet.