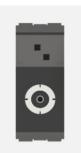

# C5797.17

Coaxial T.V Socket - 1 module Charcoal Black

C5797.17

**CUBE** Series

One Module

Norisys

20.10g

---

Charcoal Black

Communique & Support Modules

55.6mm x 22.4mm x 23.3mm