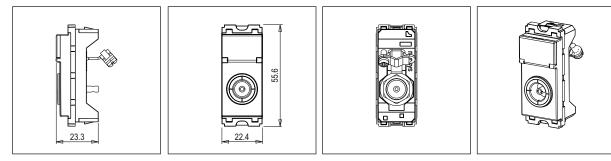

#### Drawings:

Weight:

Code: Series:

Family:

Colour:

Mark:

Module Size:

Dimensions:

Charcoal Black

Communique & Support Modules

55.6mm x 22.4mm x 23.3mm