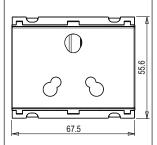

# norisys®

## **CUBE Series**

## C5752.17

Socket 25A and 6A - 3 Pin Shuttered - 3 module Charcoal Black









Code: C5752 .17

Series: CUBE Series

Family: Socket

Module Size: Three Module

Colour: Charcoal Black

Mark: Norisys
Rated supply voltage: 240V
Maximum resistive load: 25A & 6A

Dimensions: 55.6mm x 67.5mm x 40.2mm

Weight: 83.70g

## Wiring Diagram:



### Drawings:









#### Installation:



Installation of the product should be carried out in compliance with the current regulations regarding the installation of electrical systems in the country where the product is installed.

The product should be installed by a trained professional following all safety norms.

Keep away from water and wet surfaces. While mounting the product, hands should not be wet.