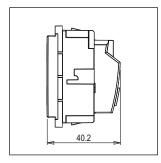

# norisys®

## **CUBE Series**

## C5752.17

Socket 25A and 6A - 3 Pin Shuttered - 3 module Charcoal Black









Code: C5752 .17

Series: CUBE Series

Family: Socket

Module Size: Three Module

Colour: Charcoal Black

Mark: Norisys
Rated supply voltage: 240V
Maximum resistive load: 25A & 6A

Dimensions: 55.6mm x 67.5mm x 40.2mm

Weight: 83.70g

## Wiring Diagram:



### Drawings:









#### Installation:



Installation of the product should be carried out in compliance with the current regulations regarding the installation of electrical systems in the country where the product is installed.

The product should be installed by a trained professional following all safety norms.

Keep away from water and wet surfaces. While mounting the product, hands should not be wet.