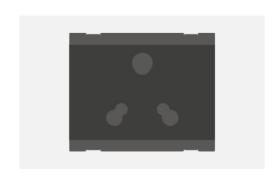

## C5752.17

Socket 25A and 6A - 3 Pin Shuttered - 3 module Charcoal Black

Code: C5752 .17

Series: CUBE Series

Family: Socket

Module Size: Three Module

Colour: Charcoal Black

Mark: Norisys
Rated supply voltage: 240V
Maximum resistive load: 25A & 6A