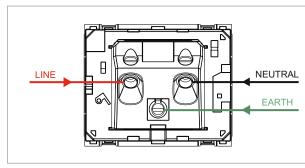

# norisys®

## **CUBE Series**

## C5752.17

Socket 25A and 6A - 3 Pin Shuttered - 3 module Charcoal Black









Code: C5752 .17

Series: CUBE Series

Family: Socket

Module Size: Three Module

Colour: Charcoal Black

Mark: Norisys
Rated supply voltage: 240V
Maximum resistive load: 25A & 6A

Dimensions: 55.6mm x 67.5mm x 40.2mm

Weight: 83.70g

## Wiring Diagram:



### Drawings:









#### Installation:



Installation of the product should be carried out in compliance with the current regulations regarding the installation of electrical systems in the country where the product is installed.

The product should be installed by a trained professional following all safety norms.

Keep away from water and wet surfaces. While mounting the product, hands should not be wet.