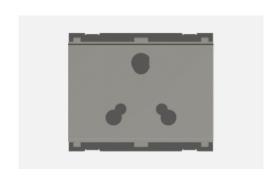

# C5752.02

Socket 25A and 6A - 3 Pin Shuttered - 3 module Quartz Gray

 Code:
 C5752.02

 Series:
 CUBE Series

 Family:
 Socket

Module Size: Three Module
Colour: Quartz Gray
Mark: Norisys
Rated supply voltage: 240V
Maximum resistive load: 25A & 6A

Dimensions: 55.6mm x 67.5mm x 40.2mm

Weight: 83.7g