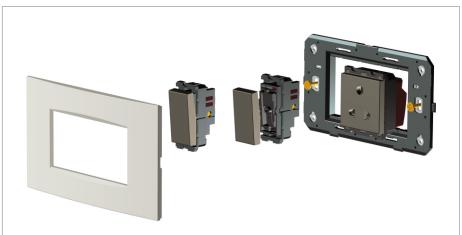

### **CUBE Series**

# C5752.02

Socket 25A and 6A - 3 Pin Shuttered - 3 module Quartz Gray









 Code:
 C5752.02

 Series:
 CUBE Series

 Family:
 Socket

Module Size: Three Module
Colour: Quartz Gray
Mark: Norisys
Rated supply voltage: 240V
Maximum resistive load: 25A & 6A

Dimensions: 55.6mm x 67.5mm x 40.2mm

Weight: 83.7g

## Wiring Diagram:



### Drawings:









#### Installation:



Installation of the product should be carried out in compliance with the current regulations regarding the installation of electrical systems in the country where the product is installed.

The product should be installed by a trained professional following all safety norms.

Keep away from water and wet surfaces. While mounting the product, hands should not be wet.