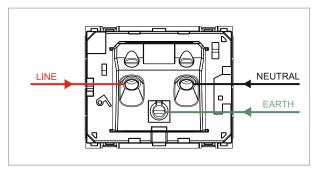

### **CUBE Series**

# C5752.02

Socket 25A and 6A - 3 Pin Shuttered - 3 module Quartz Gray









 Code:
 C5752.02

 Series:
 CUBE Series

 Family:
 Socket

Module Size: Three Module
Colour: Quartz Gray
Mark: Norisys
Rated supply voltage: 240V
Maximum resistive load: 25A & 6A

Dimensions: 55.6mm x 67.5mm x 40.2mm

Weight: 83.7g

## Wiring Diagram:



### Drawings:









#### Installation:



Installation of the product should be carried out in compliance with the current regulations regarding the installation of electrical systems in the country where the product is installed.

The product should be installed by a trained professional following all safety norms.

Keep away from water and wet surfaces. While mounting the product, hands should not be wet.