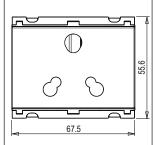

### **CUBE Series**

# C5752.02

Socket 25A and 6A - 3 Pin Shuttered - 3 module Quartz Gray









 Code:
 C5752.02

 Series:
 CUBE Series

 Family:
 Socket

Module Size: Three Module
Colour: Quartz Gray
Mark: Norisys
Rated supply voltage: 240V
Maximum resistive load: 25A & 6A

Dimensions: 55.6mm x 67.5mm x 40.2mm

Weight: 83.7g

## Wiring Diagram:



### Drawings:









#### Installation:



Installation of the product should be carried out in compliance with the current regulations regarding the installation of electrical systems in the country where the product is installed.

The product should be installed by a trained professional following all safety norms.

Keep away from water and wet surfaces. While mounting the product, hands should not be wet.