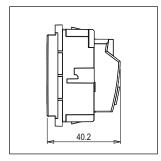

### **CUBE Series**

# C5752.02

Socket 25A and 6A - 3 Pin Shuttered - 3 module Quartz Gray









 Code:
 C5752.02

 Series:
 CUBE Series

 Family:
 Socket

Module Size: Three Module
Colour: Quartz Gray
Mark: Norisys
Rated supply voltage: 240V
Maximum resistive load: 25A & 6A

Dimensions: 55.6mm x 67.5mm x 40.2mm

Weight: 83.7g

## Wiring Diagram:



### Drawings:









#### Installation:



Installation of the product should be carried out in compliance with the current regulations regarding the installation of electrical systems in the country where the product is installed.

The product should be installed by a trained professional following all safety norms.

Keep away from water and wet surfaces. While mounting the product, hands should not be wet.