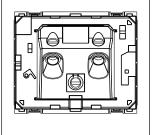

### **CUBE Series**

# C5752.02

Socket 25A and 6A - 3 Pin Shuttered - 3 module Quartz Gray









 Code:
 C5752.02

 Series:
 CUBE Series

 Family:
 Socket

Module Size: Three Module
Colour: Quartz Gray
Mark: Norisys
Rated supply voltage: 240V
Maximum resistive load: 25A & 6A

Dimensions: 55.6mm x 67.5mm x 40.2mm

Weight: 83.7g

## Wiring Diagram:



### Drawings:









#### Installation:



Installation of the product should be carried out in compliance with the current regulations regarding the installation of electrical systems in the country where the product is installed.

The product should be installed by a trained professional following all safety norms.

Keep away from water and wet surfaces. While mounting the product, hands should not be wet.