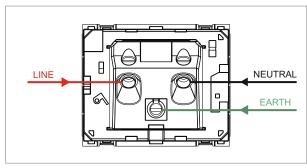

### **CUBE Series**

# C5752.01

Socket 25A and 6A - 3 Pin Shuttered - 3 module Frost White









C5752 .01 Code: Series: **CUBE Series** Family: Socket Module Size: Three Module Colour: Frost White Mark: Norisys Rated supply voltage: 240V Maximum resistive load:

Dimensions: 55.6mm x 67.5mm x 40.2mm

25A & 6A

Weight: 83.7g

## Wiring Diagram:



### Drawings:









#### Installation:



Installation of the product should be carried out in compliance with the current regulations regarding the installation of electrical systems in the country where the product is installed.

The product should be installed by a trained professional following all safety norms.

Keep away from water and wet surfaces. While mounting the product, hands should not be wet.