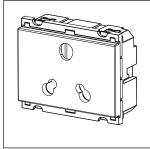

# C5752.01

Socket 25A and 6A - 3 Pin Shuttered - 3 module Frost White

C5752 .01 Code: Series: **CUBE Series** Family: Socket Module Size: Three Module Colour: Frost White Mark: Norisys Rated supply voltage: 240V Maximum resistive load: