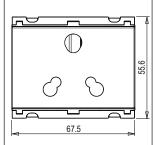

### **CUBE Series**

# C5752.01

Socket 25A and 6A - 3 Pin Shuttered - 3 module Frost White









C5752 .01 Code: Series: **CUBE Series** Family: Socket Module Size: Three Module Colour: Frost White Mark: Norisys Rated supply voltage: 240V Maximum resistive load:

Dimensions: 55.6mm x 67.5mm x 40.2mm

25A & 6A

Weight: 83.7g

## Wiring Diagram:



### Drawings:









#### Installation:



Installation of the product should be carried out in compliance with the current regulations regarding the installation of electrical systems in the country where the product is installed.

The product should be installed by a trained professional following all safety norms.

Keep away from water and wet surfaces. While mounting the product, hands should not be wet.