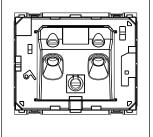

### **CUBE Series**

# C5752.01

Socket 25A and 6A - 3 Pin Shuttered - 3 module Frost White









C5752 .01 Code: Series: **CUBE Series** Family: Socket Module Size: Three Module Colour: Frost White Mark: Norisys Rated supply voltage: 240V Maximum resistive load:

Dimensions: 55.6mm x 67.5mm x 40.2mm

25A & 6A

Weight: 83.7g

## Wiring Diagram:



### Drawings:









#### Installation:



Installation of the product should be carried out in compliance with the current regulations regarding the installation of electrical systems in the country where the product is installed.

The product should be installed by a trained professional following all safety norms.

Keep away from water and wet surfaces. While mounting the product, hands should not be wet.