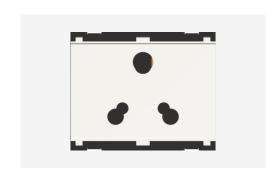

# C5752.01

Socket 25A and 6A - 3 Pin Shuttered - 3 module Frost White

C5752 .01 Code: Series: **CUBE Series** Family: Socket Module Size: Three Module Colour: Frost White Mark: Norisys Rated supply voltage: 240V Maximum resistive load:

Dimensions: 55.6mm x 67.5mm x 40.2mm

25A & 6A

Weight: 83.7g