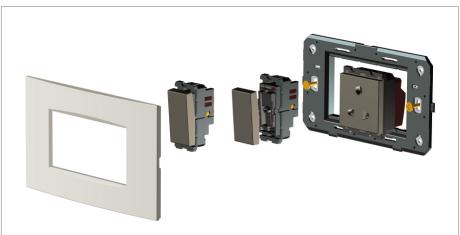

#### Installation:

Installation of the product should be carried out in compliance with the current regulations regarding the installation of electrical systems in the country where the product is installed.

The product should be installed by a trained professional following all safety norms.

Keep away from water and wet surfaces. While mounting the product, hands should not be wet.