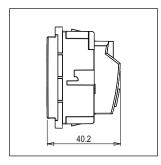

### **CUBE Series**

# C5752.01

Socket 25A and 6A - 3 Pin Shuttered - 3 module Frost White









C5752 .01 Code: Series: **CUBE Series** Family: Socket Module Size: Three Module Colour: Frost White Mark: Norisys Rated supply voltage: 240V Maximum resistive load:

Dimensions: 55.6mm x 67.5mm x 40.2mm

25A & 6A

Weight: 83.7g

## Wiring Diagram:



### Drawings:









#### Installation:



Installation of the product should be carried out in compliance with the current regulations regarding the installation of electrical systems in the country where the product is installed.

The product should be installed by a trained professional following all safety norms.

Keep away from water and wet surfaces. While mounting the product, hands should not be wet.