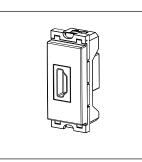

## C5739.17

HDMI Socket - 1 module Charcoal Black

Code: C5739 .17
Series: CUBE Series

Family: Communique & Support Modules

Module Size: One Module
Colour: Charcoal Black

Mark: Norisys Rated supply voltage: --

### Drawings: