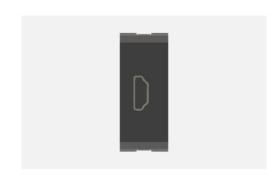

## C5739.17

HDMI Socket - 1 module Charcoal Black

Code: C5739 .17
Series: CUBE Series

Family: Communique & Support Modules

Module Size: One Module
Colour: Charcoal Black

Mark: Norisys Rated supply voltage: --