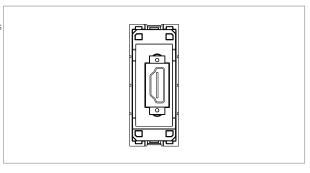

# norisys®

## **CUBE Series**

## C5739.17

HDMI Socket - 1 module Charcoal Black









Code: C5739 .17
Series: CUBE Series

Family: Communique & Support Modules

Module Size: One Module
Colour: Charcoal Black

Mark: Norisys Rated supply voltage: --

Maximum resistive load: -

Dimensions: 55.6mm x 22.4mm x 30.4mm

Weight: 16.70g

## Wiring Diagram:



### Drawings:









#### Installation:



Installation of the product should be carried out in compliance with the current regulations regarding the installation of electrical systems in the country where the product is installed.

The product should be installed by a trained professional following all safety norms.

Keep away from water and wet surfaces. While mounting the product, hands should not be wet.