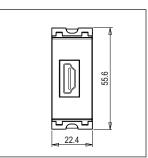

## C5739.17

HDMI Socket - 1 module Charcoal Black

Code: C5739 .17
Series: CUBE Series

Family: Communique & Support Modules

Module Size: One Module
Colour: Charcoal Black

Mark: Norisys Rated supply voltage: --

Maximum resistive load: -

Dimensions: 55.6mm x 22.4mm x 30.4mm

Weight: 16.70g

### Drawings: