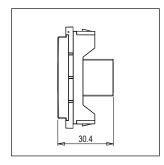

Maximum resistive load: -

Dimensions: 55.6mm x 22.4mm x 30.4mm

Weight: 16.70g

### Drawings: