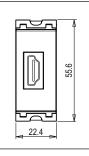

## **CUBE Series**

# C5739.02

HDMI Socket - 1 module Quartz Gray



C5739.02

**CUBE** Series

One Module

Quartz Gray

Norisys

16.70g

\_\_\_

Communique & Support Modules

55.6mm x 22.4mm x 30.4mm



### Wiring Diagram:



Code: Series: Family: Module Size: Colour: Mark: Rated supply voltage: Maximum resistive load: Dimensions: Weight:

#### Drawings:









#### Installation:



Installation of the product should be carried out in compliance with the current regulations regarding the installation of electrical systems in the country where the product is installed.

The product should be installed by a trained professional following all safety norms.

Keep away from water and wet surfaces. While mounting the product, hands should not be wet.