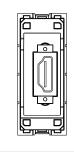

## **CUBE Series**

# C5739.02

HDMI Socket - 1 module Quartz Gray



C5739.02

**CUBE** Series

One Module

Quartz Gray

Norisys

16.70g

\_\_\_

Communique & Support Modules

55.6mm x 22.4mm x 30.4mm



### Wiring Diagram:



Code: Series: Family: Module Size: Colour: Mark: Rated supply voltage: Maximum resistive load: Dimensions: Weight:

#### Drawings:









#### Installation:



Installation of the product should be carried out in compliance with the current regulations regarding the installation of electrical systems in the country where the product is installed.

The product should be installed by a trained professional following all safety norms.

Keep away from water and wet surfaces. While mounting the product, hands should not be wet.