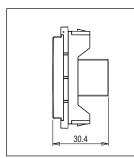

## **CUBE Series**

# C5739.02

HDMI Socket - 1 module Quartz Gray



C5739.02

**CUBE** Series

One Module

Quartz Gray

Norisys

16.70g

\_\_\_

Communique & Support Modules

55.6mm x 22.4mm x 30.4mm



### Wiring Diagram:



Code: Series: Family: Module Size: Colour: Mark: Rated supply voltage: Maximum resistive load: Dimensions: Weight:

#### Drawings:









#### Installation:



Installation of the product should be carried out in compliance with the current regulations regarding the installation of electrical systems in the country where the product is installed.

The product should be installed by a trained professional following all safety norms.

Keep away from water and wet surfaces. While mounting the product, hands should not be wet.