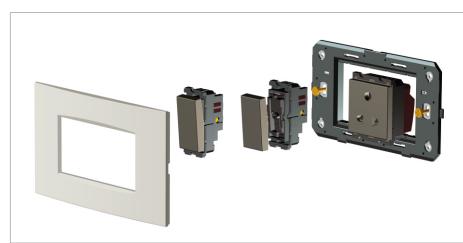

#### Installation:

Installation of the product should be carried out in compliance with the current regulations regarding the installation of electrical systems in the country where the product is installed.

The product should be installed by a trained professional following all safety norms.

Keep away from water and wet surfaces. While mounting the product, hands should not be wet.