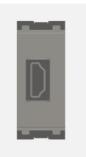

# C5739.02

HDMI Socket - 1 module Quartz Gray

C5739.02

**CUBE** Series

One Module

Quartz Gray

Norisys

16.70g