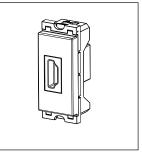

# C5739.02

HDMI Socket - 1 module Quartz Gray

C5739.02

**CUBE** Series

One Module

Quartz Gray

Norisys

16.70g