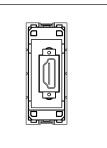

# C5739.01

HDMI Socket - 1 module Frost White

Code: C5739 .01
Series: CUBE Series

Family: Communique & Support Modules

Module Size:

Colour:
Frost White
Mark:
Norisys

Rated supply voltage:

Maximum resistive load:

Dimensions: 55.6mm x 22.4mm x 30.4mm

Weight: 16.7g