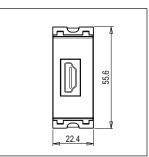

# norisys®

### **CUBE Series**

# C5739.01

HDMI Socket - 1 module Frost White









Code: C5739 .01
Series: CUBE Series

Family: Communique & Support Modules

Module Size:

Colour:
Frost White
Mark:
Norisys

Rated supply voltage:

Maximum resistive load:

Dimensions: 55.6mm x 22.4mm x 30.4mm

Weight: 16.7g

## Wiring Diagram:



#### Drawings:









#### Installation:



Installation of the product should be carried out in compliance with the current regulations regarding the installation of electrical systems in the country where the product is installed.

The product should be installed by a trained professional following all safety norms.

Keep away from water and wet surfaces. While mounting the product, hands should not be wet.