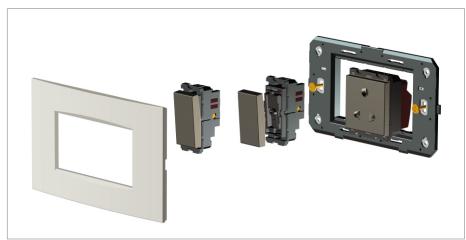

#### Installation:

Installation of the product should be carried out in compliance with the current regulations regarding the installation of electrical systems in the country where the product is installed.

The product should be installed by a trained professional following all safety norms.

Keep away from water and wet surfaces. While mounting the product, hands should not be wet.