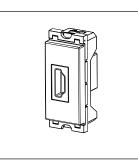

# C5739.01

HDMI Socket - 1 module Frost White

Code: C5739 .01
Series: CUBE Series

Family: Communique & Support Modules

Module Size:

Colour:
Frost White
Mark:
Norisys

Rated supply voltage:

Maximum resistive load:

Dimensions: 55.6mm x 22.4mm x 30.4mm

Weight: 16.7g