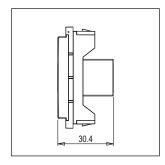

# norisys®

### **CUBE Series**

# C5739.01

HDMI Socket - 1 module Frost White









Code: C5739 .01
Series: CUBE Series

Family: Communique & Support Modules

Module Size:

Colour:
Frost White
Mark:
Norisys

Rated supply voltage:

Maximum resistive load:

Dimensions: 55.6mm x 22.4mm x 30.4mm

Weight: 16.7g

## Wiring Diagram:



#### Drawings:









#### Installation:



Installation of the product should be carried out in compliance with the current regulations regarding the installation of electrical systems in the country where the product is installed.

The product should be installed by a trained professional following all safety norms.

Keep away from water and wet surfaces. While mounting the product, hands should not be wet.