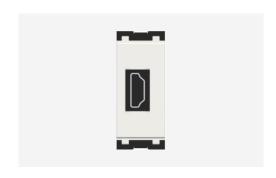

# C5739.01

HDMI Socket - 1 module Frost White

Code: C5739 .01
Series: CUBE Series

Family: Communique & Support Modules

Module Size:

Colour:
Frost White
Mark:
Norisys

Rated supply voltage:

Maximum resistive load: