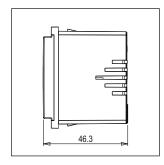

### **CUBE Series**

# C5736.17

USB Charger Socket Outlet - 2.1 Amps. - 1 module Charcoal Black









Code: C5736 .17

Series: CUBE Series

Family: Communique & Support Modules

Module Size: One Module
Colour: Charcoal Black

Mark: Norisys
Rated supply voltage: 240V
Maximum resistive load: 2100 mA

Dimensions: 55.6mm x 22.4mm x 46.3mm

Weight: 37.30g

## Wiring Diagram:



#### Drawings:









#### Installation:



Installation of the product should be carried out in compliance with the current regulations regarding the installation of electrical systems in the country where the product is installed.

The product should be installed by a trained professional following all safety norms.

Keep away from water and wet surfaces. While mounting the product, hands should not be wet.