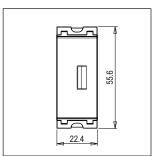

### **CUBE Series**

# C5736.17

USB Charger Socket Outlet - 2.1 Amps. - 1 module Charcoal Black









Code: C5736 .17

Series: CUBE Series

Family: Communique & Support Modules

Module Size: One Module
Colour: Charcoal Black

Mark: Norisys
Rated supply voltage: 240V
Maximum resistive load: 2100 mA

Dimensions: 55.6mm x 22.4mm x 46.3mm

Weight: 37.30g

## Wiring Diagram:



#### Drawings:









#### Installation:



Installation of the product should be carried out in compliance with the current regulations regarding the installation of electrical systems in the country where the product is installed.

The product should be installed by a trained professional following all safety norms.

Keep away from water and wet surfaces. While mounting the product, hands should not be wet.