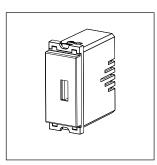

# C5736.17

USB Charger Socket Outlet - 2.1 Amps. - 1 module Charcoal Black

Code: C5736 .17

Series: CUBE Series

Family: Communique & Support Modules

Module Size: One Module
Colour: Charcoal Black

Mark: Norisys
Rated supply voltage: 240V
Maximum resistive load: 2100 mA