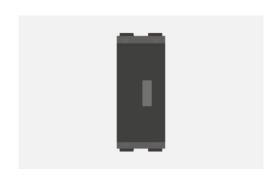

# C5736.17

USB Charger Socket Outlet - 2.1 Amps. - 1 module Charcoal Black

Code: C5736 .17

Series: CUBE Series

Family: Communique & Support Modules

Module Size: One Module
Colour: Charcoal Black

Mark: Norisys
Rated supply voltage: 240V
Maximum resistive load: 2100 mA

Dimensions: 55.6mm x 22.4mm x 46.3mm

Weight: 37.30g