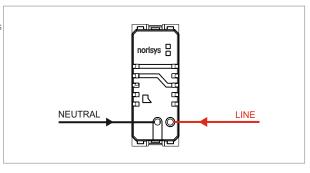

### **CUBE Series**

# C5736.17

USB Charger Socket Outlet - 2.1 Amps. - 1 module Charcoal Black









Code: C5736 .17

Series: CUBE Series

Family: Communique & Support Modules

Module Size: One Module
Colour: Charcoal Black

Mark: Norisys
Rated supply voltage: 240V
Maximum resistive load: 2100 mA

Dimensions: 55.6mm x 22.4mm x 46.3mm

Weight: 37.30g

## Wiring Diagram:



#### Drawings:









#### Installation:



Installation of the product should be carried out in compliance with the current regulations regarding the installation of electrical systems in the country where the product is installed.

The product should be installed by a trained professional following all safety norms.

Keep away from water and wet surfaces. While mounting the product, hands should not be wet.