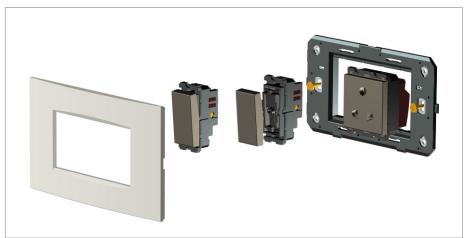

### **CUBE Series**

# C5736.17

USB Charger Socket Outlet - 2.1 Amps. - 1 module Charcoal Black









Code: C5736 .17

Series: CUBE Series

Family: Communique & Support Modules

Module Size: One Module
Colour: Charcoal Black

Mark: Norisys
Rated supply voltage: 240V
Maximum resistive load: 2100 mA

Dimensions: 55.6mm x 22.4mm x 46.3mm

Weight: 37.30g

## Wiring Diagram:



#### Drawings:









#### Installation:



Installation of the product should be carried out in compliance with the current regulations regarding the installation of electrical systems in the country where the product is installed.

The product should be installed by a trained professional following all safety norms.

Keep away from water and wet surfaces. While mounting the product, hands should not be wet.