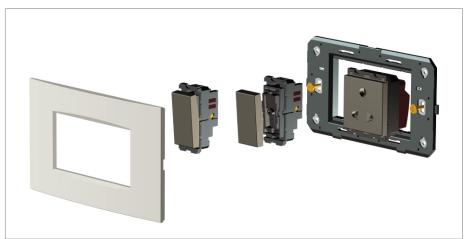

### **CUBE Series**

# C5736.02

USB Charger Socket Outlet - 2.1 Amps. - 1 module Quartz Gray









Code: C5736 .02 Series: CUBE Series

Family: Communique & Support Modules

Module Size:

Colour:
Quartz Gray
Mark:
Norisys
Rated supply voltage:

Maximum resistive load:
2100mA

Dimensions: 55.6mm x 22.4mm x 46.3mm

Weight: 37.3g

## Wiring Diagram:



### Drawings:









#### Installation:



Installation of the product should be carried out in compliance with the current regulations regarding the installation of electrical systems in the country where the product is installed.

The product should be installed by a trained professional following all safety norms.

Keep away from water and wet surfaces. While mounting the product, hands should not be wet.