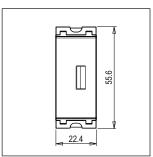

Maximum resistive load:
2100mA

Dimensions: 55.6mm x 22.4mm x 46.3mm

Weight: 37.3g

### Drawings: