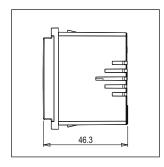

Maximum resistive load:
2100mA

Dimensions: 55.6mm x 22.4mm x 46.3mm

Weight: 37.3g

### Drawings: