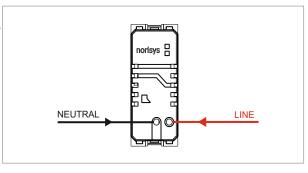

### **CUBE Series**

# C5736.02

USB Charger Socket Outlet - 2.1 Amps. - 1 module Quartz Gray









Code: C5736 .02 Series: CUBE Series

Family: Communique & Support Modules

Module Size:

Colour:
Quartz Gray
Mark:
Norisys
Rated supply voltage:

Maximum resistive load:
2100mA

Dimensions: 55.6mm x 22.4mm x 46.3mm

Weight: 37.3g

## Wiring Diagram:



### Drawings:









#### Installation:



Installation of the product should be carried out in compliance with the current regulations regarding the installation of electrical systems in the country where the product is installed.

The product should be installed by a trained professional following all safety norms.

Keep away from water and wet surfaces. While mounting the product, hands should not be wet.