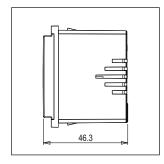

### Drawings:

Maximum resistive load:
2100 mA

Dimensions: 55.6mm x 22.4mm x 46.3mm

Weight: 37.3g