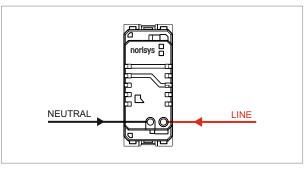

### **CUBE Series**

# C5736.01

USB Charger Socket Outlet - 2.1 Amps. - 1 module Frost White









Code: C5736 .01
Series: CUBE Series

Family: Communique & Support Modules

Module Size:

Colour:
Frost White
Mark:
Norisys
Rated supply voltage:

Maximum resistive load:
2100 mA

Dimensions: 55.6mm x 22.4mm x 46.3mm

Weight: 37.3g

## Wiring Diagram:



### Drawings:









#### Installation:



Installation of the product should be carried out in compliance with the current regulations regarding the installation of electrical systems in the country where the product is installed.

The product should be installed by a trained professional following all safety norms.

Keep away from water and wet surfaces. While mounting the product, hands should not be wet.