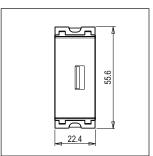

Maximum resistive load:
2100 mA

Dimensions: 55.6mm x 22.4mm x 46.3mm

Weight: 37.3g

### Drawings: