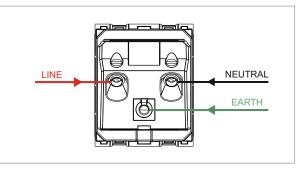

#### Drawings:

### Installation:

Installation of the product should be carried out in compliance with the current regulations regarding the installation of electrical systems in the country where the product is installed.

The product should be installed by a trained professional following all safety norms.

Keep away from water and wet surfaces. While mounting the product, hands should not be wet.