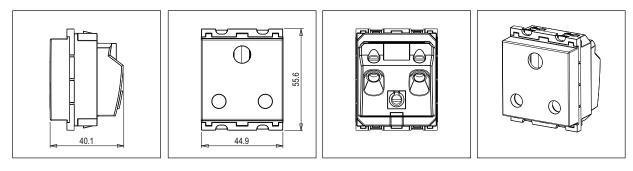

## C5733.17

Socket 25A - 3-Pin only Shuttered - 2 module Charcoal Black

| Code:                   |
|-------------------------|
| Series:                 |
| Family:                 |
| Module Size:            |
| Colour:                 |
| Mark:                   |
| Rated supply voltage:   |
| Maximum resistive load: |
| Dimensions:             |
| Weight:                 |

C5733 .17 CUBE Series Socket Two Module Charcoal Black Norisys 240V 25A 55.6mm x 44.9mm x 40.1mm 69.30g

#### Drawings: