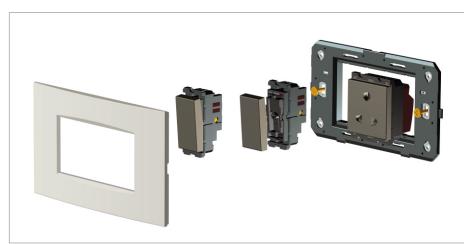

### Drawings:

### Installation:

Installation of the product should be carried out in compliance with the current regulations regarding the installation of electrical systems in the country where the product is installed.

The product should be installed by a trained professional following all . safety norms.

Keep away from water and wet surfaces. While mounting the product, hands should not be wet.