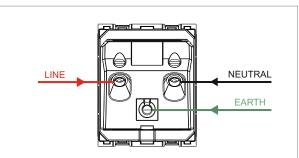

# C5733.02

Socket 25A - 3-Pin only Shuttered - 2 module Quartz Gray

()

Wiring Diagram:

| Series:<br>Family:<br>Module Size: |
|------------------------------------|
| ,                                  |
| Module Size:                       |
|                                    |
| Colour:                            |
| Mark:                              |
| Rated supply voltage:              |
| Maximum resistive load:            |
| Dimensions:                        |
| Weight:                            |