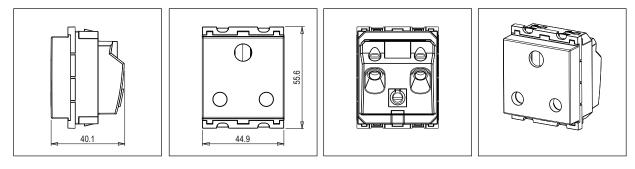

C5733 .02 **CUBE** Series Socket Two Module Quartz Gray Norisys 240V 25A 55.6mm x 44.9mm x 40.1mm 69.3g

### Drawings: