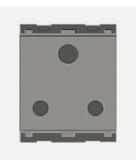

# C5733.02

Socket 25A - 3-Pin only Shuttered - 2 module Quartz Gray

()

Wiring Diagram:

| Series:<br>Family:<br>Module Size: |
|------------------------------------|
| ,                                  |
| Module Size:                       |
|                                    |
| Colour:                            |
| Mark:                              |
| Rated supply voltage:              |
| Maximum resistive load:            |
| Dimensions:                        |
| Weight:                            |

C5733 .02 **CUBE** Series Socket Two Module Quartz Gray Norisys 240V 25A 55.6mm x 44.9mm x 40.1mm 69.3g