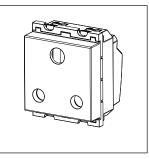

# C5733.01

Socket 25A - 3-Pin only Shuttered - 2 module Frost White

C5733 .01 Code: Series: **CUBE Series** Family: Socket Module Size: Two Module Colour: Frost White Mark: Norisys Rated supply voltage: 240V Maximum resistive load: 25A