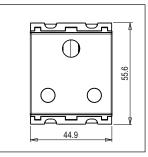

### **CUBE Series**

# C5733.01

Socket 25A - 3-Pin only Shuttered - 2 module Frost White









C5733 .01 Code: Series: **CUBE Series** Family: Socket Module Size: Two Module Colour: Frost White Mark: Norisys Rated supply voltage: 240V Maximum resistive load: 25A

Dimensions: 55.6mm x 44.9mm x 40.1mm

Weight: 69.3g

## Wiring Diagram:



### Drawings:









#### Installation:



Installation of the product should be carried out in compliance with the current regulations regarding the installation of electrical systems in the country where the product is installed.

The product should be installed by a trained professional following all safety norms.

Keep away from water and wet surfaces. While mounting the product, hands should not be wet.