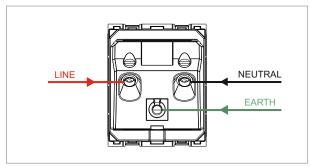

### **CUBE Series**

# C5733.01

Socket 25A - 3-Pin only Shuttered - 2 module Frost White









C5733 .01 Code: Series: **CUBE Series** Family: Socket Module Size: Two Module Colour: Frost White Mark: Norisys Rated supply voltage: 240V Maximum resistive load: 25A

Dimensions: 55.6mm x 44.9mm x 40.1mm

Weight: 69.3g

## Wiring Diagram:



### Drawings:









#### Installation:



Installation of the product should be carried out in compliance with the current regulations regarding the installation of electrical systems in the country where the product is installed.

The product should be installed by a trained professional following all safety norms.

Keep away from water and wet surfaces. While mounting the product, hands should not be wet.