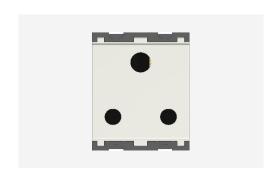

# C5733.01

Socket 25A - 3-Pin only Shuttered - 2 module Frost White

C5733 .01 Code: Series: **CUBE Series** Family: Socket Module Size: Two Module Colour: Frost White Mark: Norisys Rated supply voltage: 240V Maximum resistive load: 25A