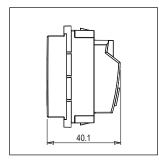

### **CUBE Series**

# C5733.01

Socket 25A - 3-Pin only Shuttered - 2 module Frost White









C5733 .01 Code: Series: **CUBE Series** Family: Socket Module Size: Two Module Colour: Frost White Mark: Norisys Rated supply voltage: 240V Maximum resistive load: 25A

Dimensions: 55.6mm x 44.9mm x 40.1mm

Weight: 69.3g

## Wiring Diagram:



### Drawings:









#### Installation:



Installation of the product should be carried out in compliance with the current regulations regarding the installation of electrical systems in the country where the product is installed.

The product should be installed by a trained professional following all safety norms.

Keep away from water and wet surfaces. While mounting the product, hands should not be wet.