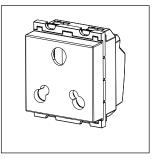

# C5732.20

Socket 25A and 6A - 3 Pin Shuttered - 2 module Scarlet Red

C5732 .20 Code: Series: **CUBE Series** Family: Socket Module Size: Two Module Colour: Scarlet Red Mark: Norisys Rated supply voltage: 240V Maximum resistive load:

Dimensions: 55.6mm x 44.9mm x 40.1mm

25A & 6A

Weight: 68.50 g