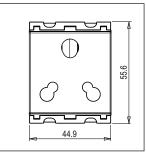

## **CUBE Series**

# C5732.20

Socket 25A and 6A - 3 Pin Shuttered - 2 module Scarlet Red









C5732 .20 Code: Series: **CUBE Series** Family: Socket Module Size: Two Module Colour: Scarlet Red Mark: Norisys Rated supply voltage: 240V Maximum resistive load:

Dimensions: 55.6mm x 44.9mm x 40.1mm

25A & 6A

Weight: 68.50 g

## Wiring Diagram:



### Drawings:









#### Installation:



Installation of the product should be carried out in compliance with the current regulations regarding the installation of electrical systems in the country where the product is installed.

The product should be installed by a trained professional following all safety norms.

Keep away from water and wet surfaces. While mounting the product, hands should not be wet.