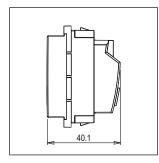

## **CUBE Series**

# C5732.20

Socket 25A and 6A - 3 Pin Shuttered - 2 module Scarlet Red









C5732 .20 Code: Series: **CUBE Series** Family: Socket Module Size: Two Module Colour: Scarlet Red Mark: Norisys Rated supply voltage: 240V Maximum resistive load:

Dimensions: 55.6mm x 44.9mm x 40.1mm

25A & 6A

Weight: 68.50 g

## Wiring Diagram:



### Drawings:









#### Installation:



Installation of the product should be carried out in compliance with the current regulations regarding the installation of electrical systems in the country where the product is installed.

The product should be installed by a trained professional following all safety norms.

Keep away from water and wet surfaces. While mounting the product, hands should not be wet.