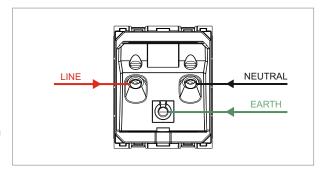

## **CUBE Series**

# C5732.20

Socket 25A and 6A - 3 Pin Shuttered - 2 module Scarlet Red









C5732 .20 Code: Series: **CUBE Series** Family: Socket Module Size: Two Module Colour: Scarlet Red Mark: Norisys Rated supply voltage: 240V Maximum resistive load:

Dimensions: 55.6mm x 44.9mm x 40.1mm

25A & 6A

Weight: 68.50 g

## Wiring Diagram:



### Drawings:









#### Installation:



Installation of the product should be carried out in compliance with the current regulations regarding the installation of electrical systems in the country where the product is installed.

The product should be installed by a trained professional following all safety norms.

Keep away from water and wet surfaces. While mounting the product, hands should not be wet.