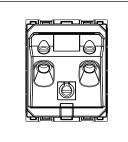

# C5732.20

Socket 25A and 6A - 3 Pin Shuttered - 2 module Scarlet Red

C5732 .20 Code: Series: **CUBE Series** Family: Socket Module Size: Two Module Colour: Scarlet Red Mark: Norisys Rated supply voltage: 240V Maximum resistive load:

Dimensions: 55.6mm x 44.9mm x 40.1mm

25A & 6A

Weight: 68.50 g