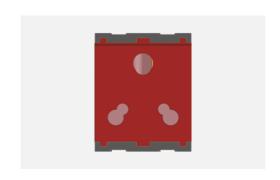

# C5732.20

Socket 25A and 6A - 3 Pin Shuttered - 2 module Scarlet Red

C5732 .20 Code: Series: **CUBE Series** Family: Socket Module Size: Two Module Colour: Scarlet Red Mark: Norisys Rated supply voltage: 240V Maximum resistive load: