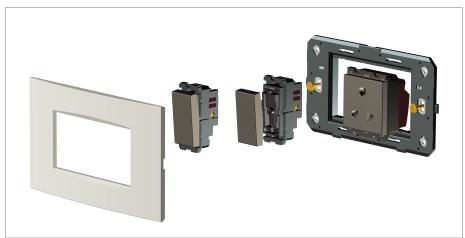

### Drawings:

#### Installation:

Installation of the product should be carried out in compliance with the current regulations regarding the installation of electrical systems in the country where the product is installed.

The product should be installed by a trained professional following all safety norms.

Keep away from water and wet surfaces. While mounting the product, hands should not be wet.