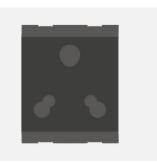

# C5732.17

Socket 25A and 6A - 3 Pin Shuttered - 2 module Charcoal Black

## Code: Series: Family: Module Size: Colour: Mark: Rated supply voltage: Maximum resistive load: Dimensions: Weight:

C5732 .17 CUBE Series Socket Two Module Charcoal Black Norisys 240V 25A & 6A 55.6mm x 44.9mm x 40.1mm 68.50g