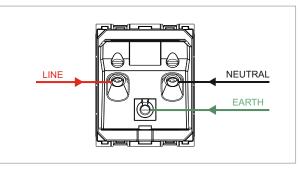

# norisys®

# **CUBE Series**

# C5732.17

Socket 25A and 6A - 3 Pin Shuttered - 2 module Charcoal Black





## Code: Series: Family: Module Size: Colour: Mark: Rated supply voltage: Maximum resistive load: Dimensions: Weight:

C5732 .17 CUBE Series Socket Two Module Charcoal Black Norisys 240V 25A & 6A 55.6mm x 44.9mm x 40.1mm 68.50g

#### Wiring Diagram:



#### Drawings:



### Installation:



Installation of the product should be carried out in compliance with the current regulations regarding the installation of electrical systems in the country where the product is installed.

The product should be installed by a trained professional following all safety norms.

Keep away from water and wet surfaces. While mounting the product, hands should not be wet.