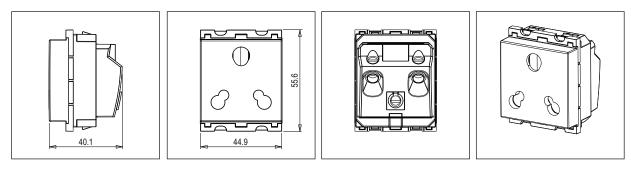

#### Drawings:

## Code: Series: Family: Module Size: Colour: Mark: Rated supply voltage: Maximum resistive load: Dimensions: Weight:

C5732 .17 CUBE Series Socket Two Module Charcoal Black Norisys 240V 25A & 6A 55.6mm x 44.9mm x 40.1mm 68.50g