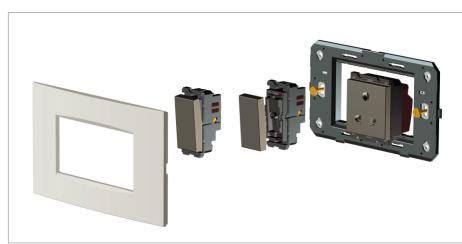

# norisys®

# **CUBE Series**

# C5732.17

Socket 25A and 6A - 3 Pin Shuttered - 2 module Charcoal Black





## Code: Series: Family: Module Size: Colour: Mark: Rated supply voltage: Maximum resistive load: Dimensions: Weight:

C5732 .17 CUBE Series Socket Two Module Charcoal Black Norisys 240V 25A & 6A 55.6mm x 44.9mm x 40.1mm 68.50g

#### Wiring Diagram:



#### Drawings:



### Installation:



Installation of the product should be carried out in compliance with the current regulations regarding the installation of electrical systems in the country where the product is installed.

The product should be installed by a trained professional following all safety norms.

Keep away from water and wet surfaces. While mounting the product, hands should not be wet.