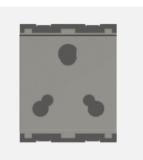

## C5732.02

Socket 25A and 6A - 3 Pin Shuttered - 2 module Quartz Gray

Code: Series: Family: Module Size: Colour: Mark: Rated supply voltage: Maximum resistive load: Dimensions: Weight:

C5732.02 **CUBE** Series Socket Two Module Quartz Gray Norisys 240V 25A & 6A 55.6mm x 44.9mm x 40.1mm 68.5g