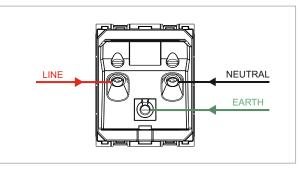

## C5732.02

Socket 25A and 6A - 3 Pin Shuttered - 2 module Quartz Gray

Code: Series: Family: Module Size: Colour: Mark: Rated supply voltage: Maximum resistive load: Dimensions: Weight:

C5732.02 **CUBE** Series Socket Two Module Quartz Gray Norisys 240V 25A & 6A 55.6mm x 44.9mm x 40.1mm 68.5g