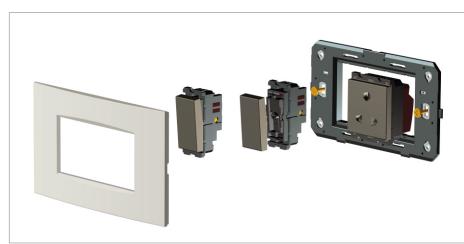

## Installation:

Installation of the product should be carried out in compliance with the current regulations regarding the installation of electrical systems in the country where the product is installed.

The product should be installed by a trained professional following all . safety norms.

Keep away from water and wet surfaces. While mounting the product, hands should not be wet.