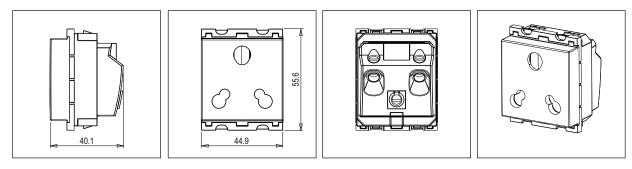

## C5732.02

Socket 25A and 6A - 3 Pin Shuttered - 2 module Quartz Gray

Code: Series: Family: Module Size: Colour: Mark: Rated supply voltage: Maximum resistive load: Dimensions: Weight:

C5732.02 **CUBE** Series Socket Two Module Quartz Gray Norisys 240V 25A & 6A 55.6mm x 44.9mm x 40.1mm 68.5g

Drawings: